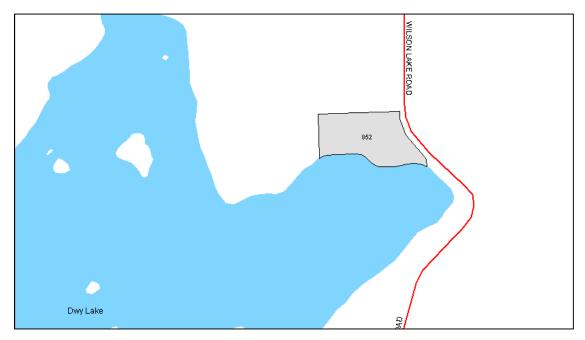

**THE PURPOSE** of the application is: to sever a new lot on the subject lands. The retained and severed lots are proposed to be used for tourist commercial uses. The subject lands are currently 1.6 hectares (3.95 acres) in lot area and each of the proposed lots will be 0.8 hectares (1.98 acres). The proposed retained lot will contain three cabins and the proposed severed lot will contain a dwelling and accessory buildings. The subject lands are located within the Tourist Commercial (TC) Zone. The proposed lot layout is shown on the attached key maps.

| LOCATI                                                                                                                                                                                                                                                                                                                                                                                                                | ON OF THE         | SUBJECT LA      | AND             |          |  |  |  |
|-----------------------------------------------------------------------------------------------------------------------------------------------------------------------------------------------------------------------------------------------------------------------------------------------------------------------------------------------------------------------------------------------------------------------|-------------------|-----------------|-----------------|----------|--|--|--|
| Municipal Address  852 TONOMO Lake Road Tomagami  Legal Description, HS2193 Loc RF36, Pc1 27808 28972 Nip.  Law Location HS2193 Loc RF36, Pc1 27808 28972 Nip.  Duy Lake Township of Law Municipality of Temagami  SECTION 3-PURPOSE OF APPLICATION                                                                                                                                                                   |                   |                 |                 |          |  |  |  |
| 3.1 Proposal Description and Details                                                                                                                                                                                                                                                                                                                                                                                  |                   |                 |                 |          |  |  |  |
| Type and purpose of proposed transaction (cir                                                                                                                                                                                                                                                                                                                                                                         | rcle the appropri | ate transaction | )               |          |  |  |  |
| Transfers: New lot creation Ac                                                                                                                                                                                                                                                                                                                                                                                        | ddition to a lot  | An ea           | sement          | Other    |  |  |  |
| 9                                                                                                                                                                                                                                                                                                                                                                                                                     | lease             |                 | ection of title |          |  |  |  |
| Nature and extent of proposal Dividle My 4.12 Acre in two and make 2 acre Lot. I put the proposed in for dividing the Land, My husband passed away and plan changle por divid ment in the I would sell 2 acre let with three Number of new lots to be created.  1 dividing m two 4.12 ac -> I new lot & I retained to the leased or charged  If a lot addition, identify the lands to which the parcel will be added. |                   |                 |                 |          |  |  |  |
| SECTION 4 DESCRIP                                                                                                                                                                                                                                                                                                                                                                                                     | OTION OF SILL     | DIECT I AND     | AND PRO         | DOCAL    |  |  |  |
| SECTION 4 – DESCRIPTION OF SUBJECT LAND AND PROPOSAL  4.1 Are there any easements or restrictive covenants affecting the subject land?  No  Yes If Yes, describe the easement or covenant and its effect  4.2 Date the subject land was acquired by the current owner  4.3 Property Information - Existing Site                                                                                                       |                   |                 |                 |          |  |  |  |
| Lot Area:                                                                                                                                                                                                                                                                                                                                                                                                             | etch.             |                 |                 |          |  |  |  |
| 4.4 Description of lots                                                                                                                                                                                                                                                                                                                                                                                               | Lot 1             | Lot 2           | Lot 3           | Retained |  |  |  |
| Area (ha)                                                                                                                                                                                                                                                                                                                                                                                                             | 0.8               | E               |                 | 0.8      |  |  |  |
| Frontage (m)                                                                                                                                                                                                                                                                                                                                                                                                          |                   |                 |                 |          |  |  |  |
| Depth (m)                                                                                                                                                                                                                                                                                                                                                                                                             |                   |                 |                 |          |  |  |  |