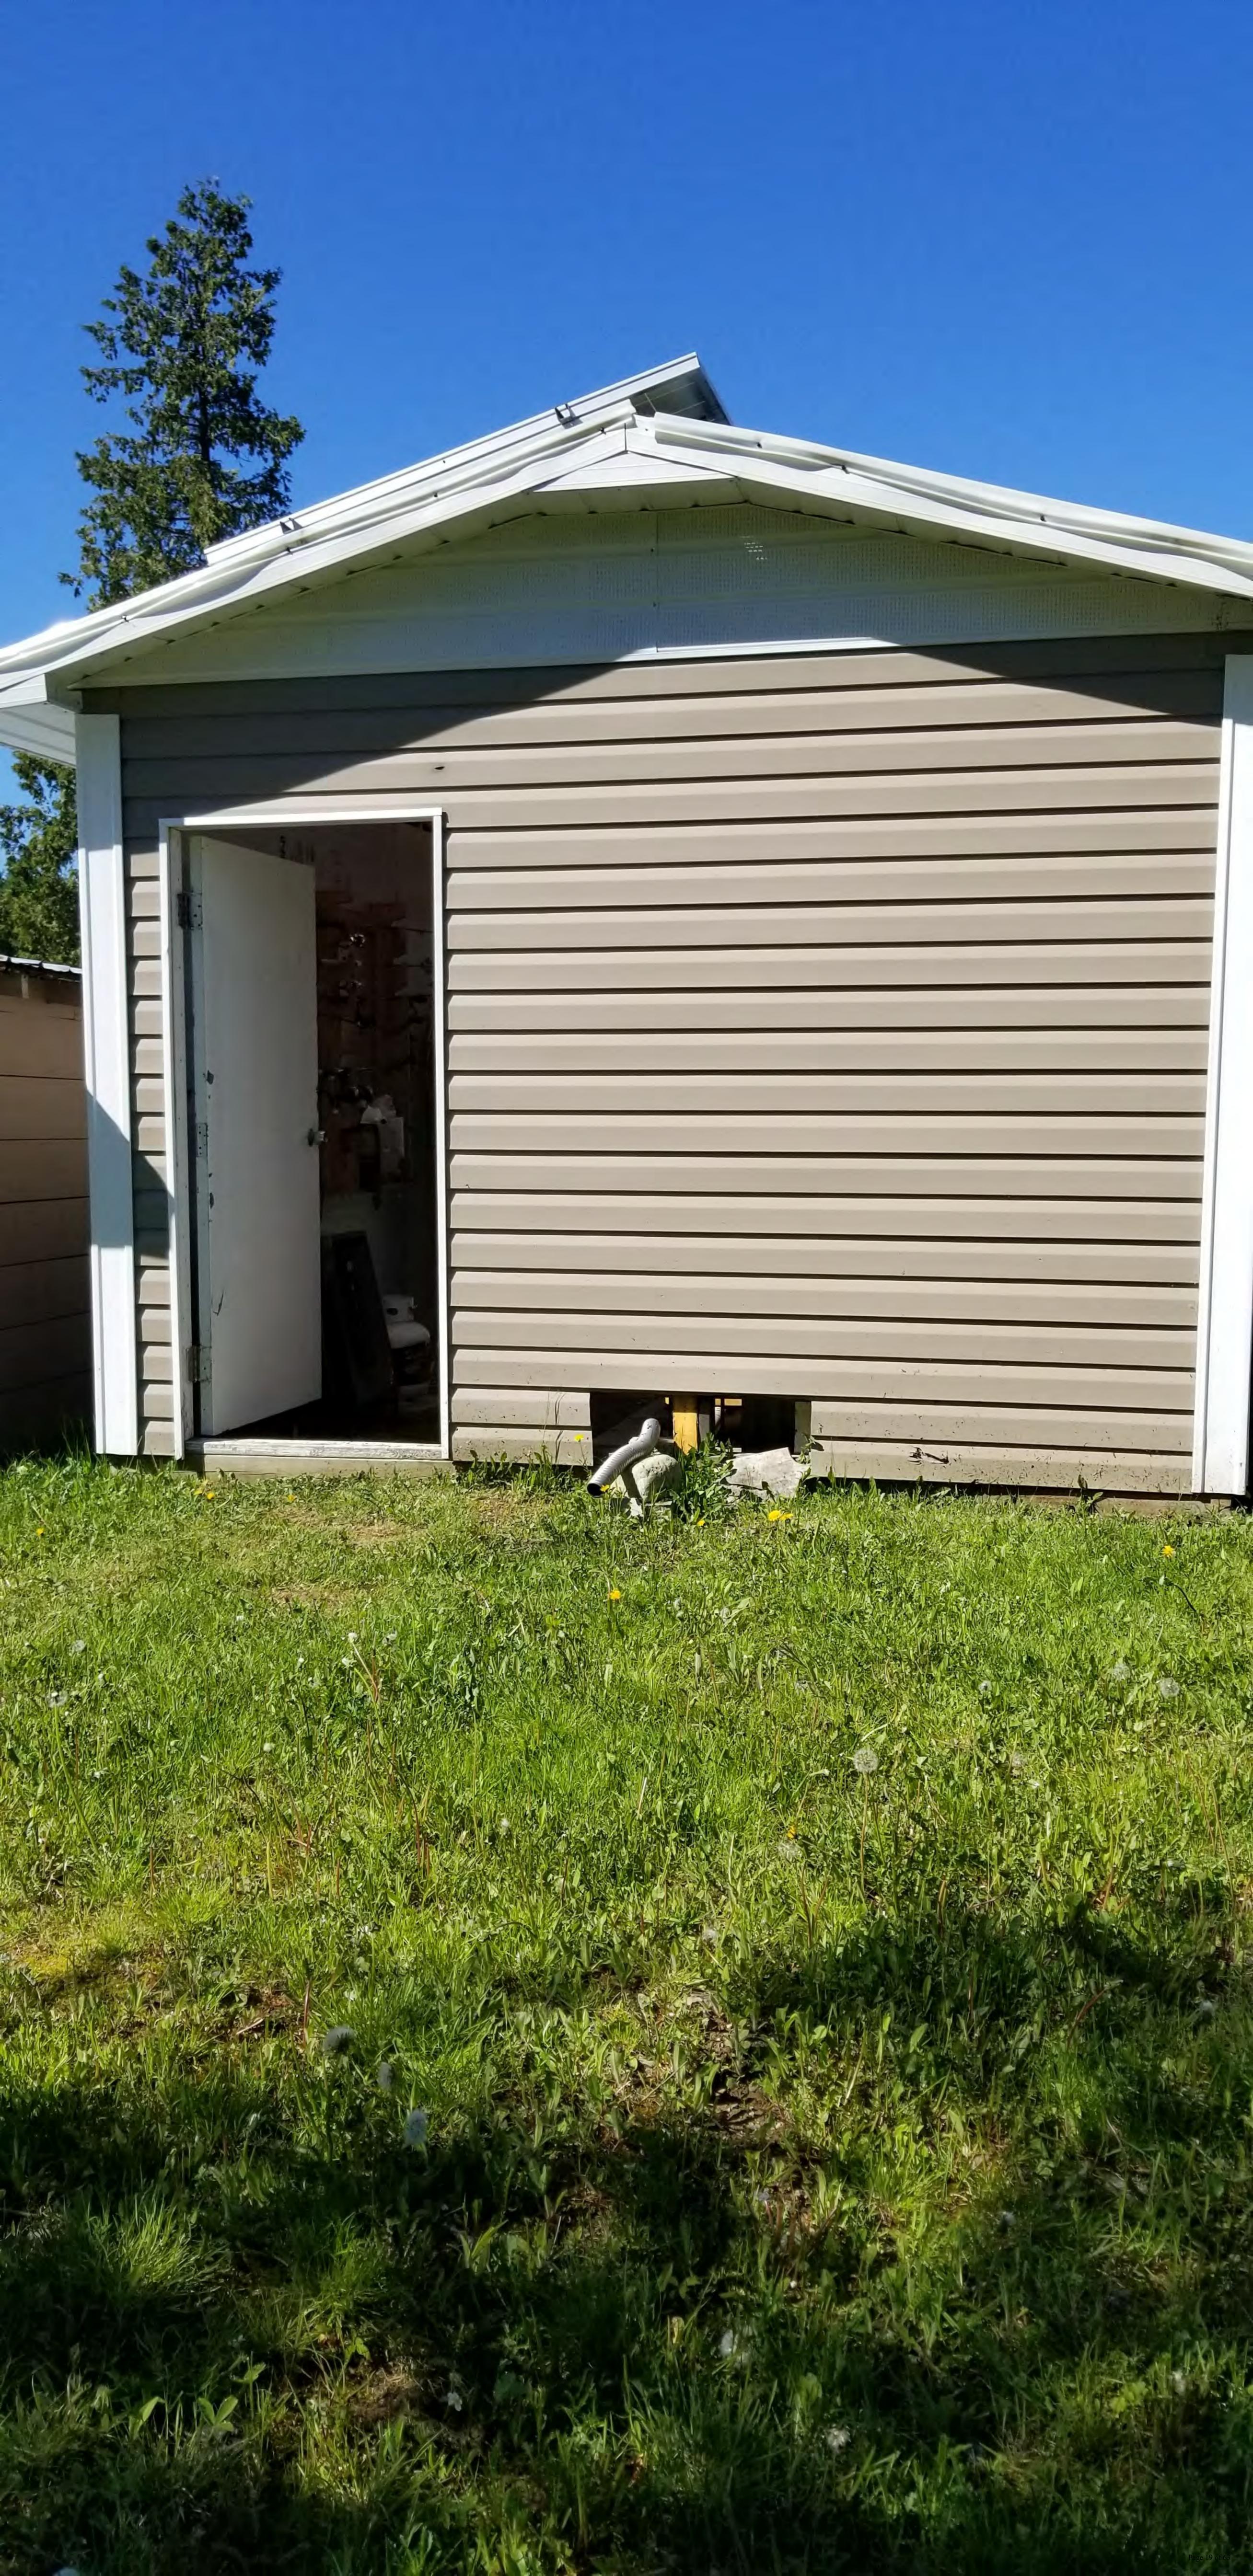

**THE PURPOSE** of the application is: to sever a new lot on the subject lands. The retained and severed lots are proposed to be used for tourist commercial uses. The subject lands are currently 1.6 hectares (3.95 acres) in lot area and each of the proposed lots will be 0.8 hectares (1.98 acres). The proposed retained lot will contain three cabins and the proposed severed lot will contain a dwelling and accessory buildings. The subject lands are located within the Tourist Commercial (TC) Zone. The proposed lot layout is shown on the attached key maps.

Draft Motion:

BE IT RESOLVED THAT

Page 1 of 3

The Committee of Adjustment: Grants Refuses Deferrers

Consent Application: C-19-02

Applicant: Nicole Poirier

Subject to the attached Notice of Decision