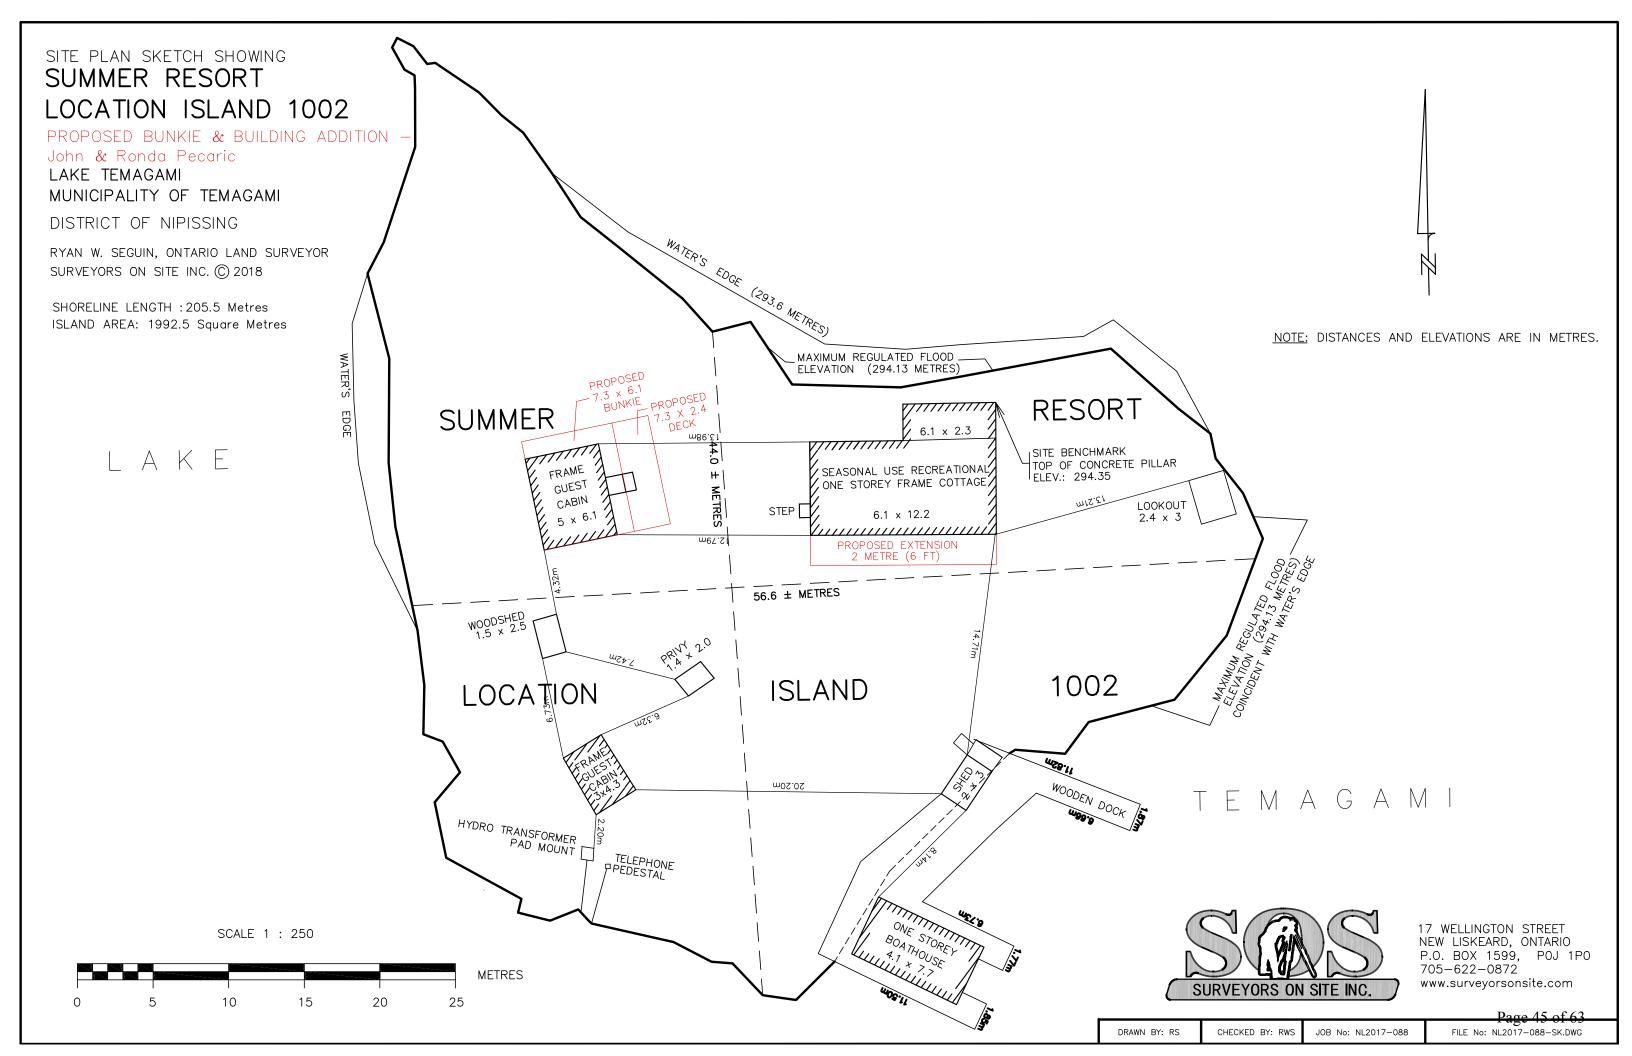

# 7.2 Application No. MV-19-02

Applicant: John & Ronda Pecaric

Property Location: 16 Lake Temagami Island 1002

**THE PURPOSE** of the application is: to permit the construction of an addition to one of the existing sleep cabins on the subject property. The existing sleep cabin is located within the Shoreline Activity Area and is considered legal non-complying building, due to not meeting the minimum required setback from the shore. The subject property is located within the R1 Lake Temagami Zone.

THE EFFECT of the Application is to vary the following sections of the Zoning By-law:

Section 6.28: To permit an expansion of a non-complying sleep cabin that is located within the Shoreline Activity Area. The sleep cabin has a current size of 30.5 square metres (328.3 square feet) and is proposed to be expanded to 44.53 square metres (479.3 square feet) which is an increase of 14.03 square metres (151.0 square feet). A deck is also proposed to be attached to the sleep cabin and is 17.52 square metres (188.6 square feet) in size.

Section 6.40: To permit an increase in the maximum area of structures within the Shoreline Activity Area of 183 square metres (1,970 square feet) where 100 square metres (1076.4 square feet) is permitted.

Section 7.4.2 Any Sleeping Cabin without both bathroom and kitchen facilities a): To permit an addition to an existing sleep cabin that is located 8 metres (26.2 feet) from the shore on the north side of the subject property, and 8 metres from the shore on the west side of the subject property. The minimum setback is 15 metres (49.2 feet) from the shore and the existing sleep cabin is located 9 metres (29.5 feet) from the shore on the west side of the subject property and 11 metres (36.1 feet) from the shore on the north side of the subject property.

To permit a new deck attached to a sleeping cabin that is located 7 metres (23 feet) from the shore on the north side of the subject property.

Section 7.4.2 The Lot g): To permit a total lot coverage of 11% where a maximum of 8% is permitted. The existing total lot coverage on the subject property is 9.2%. The total lot coverage is proposed to be increased by 1.8% and exceed the maximum by 3%.