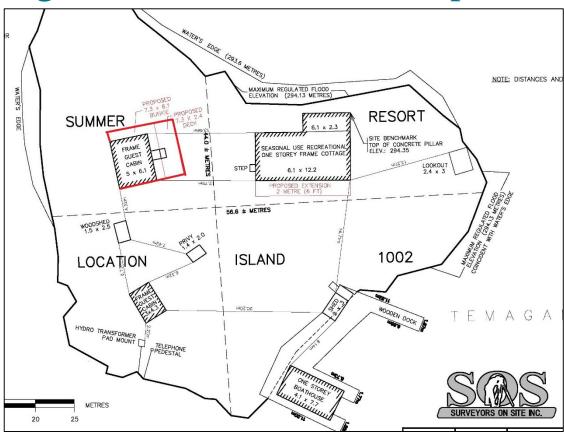

# 7.2 Application No. MV-19-02

Applicant: John & Ronda Pecaric

Property Location: 16 Lake Temagami Island 1002

**THE PURPOSE** of the application is: to permit the construction of an addition to one of the existing sleep cabins on the subject property. The existing sleep cabin is located within the Shoreline Activity Area and is considered legal non-complying building, due to not meeting the minimum required setback from the shore. The subject property is located within the R1 Lake Temagami Zone.

THE EFFECT of the Application is to vary the following sections of the Zoning By-law:

Section 6.28: To permit an expansion of a non-complying sleep cabin that is located within the Shoreline Activity Area. The sleep cabin has a current size of 30.5 square metres (328.3 square feet) and is proposed to be expanded to 44.53 square metres (479.3 square feet) which is an increase of 14.03 square metres (151.0 square feet). A deck is also proposed to be attached to the sleep cabin and is 17.52 square metres (188.6 square feet) in size.

Section 6.40: To permit an increase in the maximum area of structures within the Shoreline Activity Area of 183 square metres (1,970 square feet) where 100 square metres (1076.4 square feet) is permitted.

Section 7.4.2 Any Sleeping Cabin without both bathroom and kitchen facilities a): To permit an addition to an existing sleep cabin that is located 8 metres (26.2 feet) from the shore on the north side of the subject property, and 8 metres from the shore on the west side of the subject property. The minimum setback is 15 metres (49.2 feet) from the shore and the existing sleep cabin is located 9 metres (29.5 feet) from the shore on the west side of the subject property and 11 metres (36.1 feet) from the shore on the north side of the subject property.

To permit a new deck attached to a sleeping cabin that is located 7 metres (23 feet) from the shore on the north side of the subject property.

Section 7.4.2 The Lot g): To permit a total lot coverage of 11% where a maximum of 8% is permitted. The existing total lot coverage on the subject property is 9.2%. The total lot coverage is proposed to be increased by 1.8% and exceed the maximum by 3%.