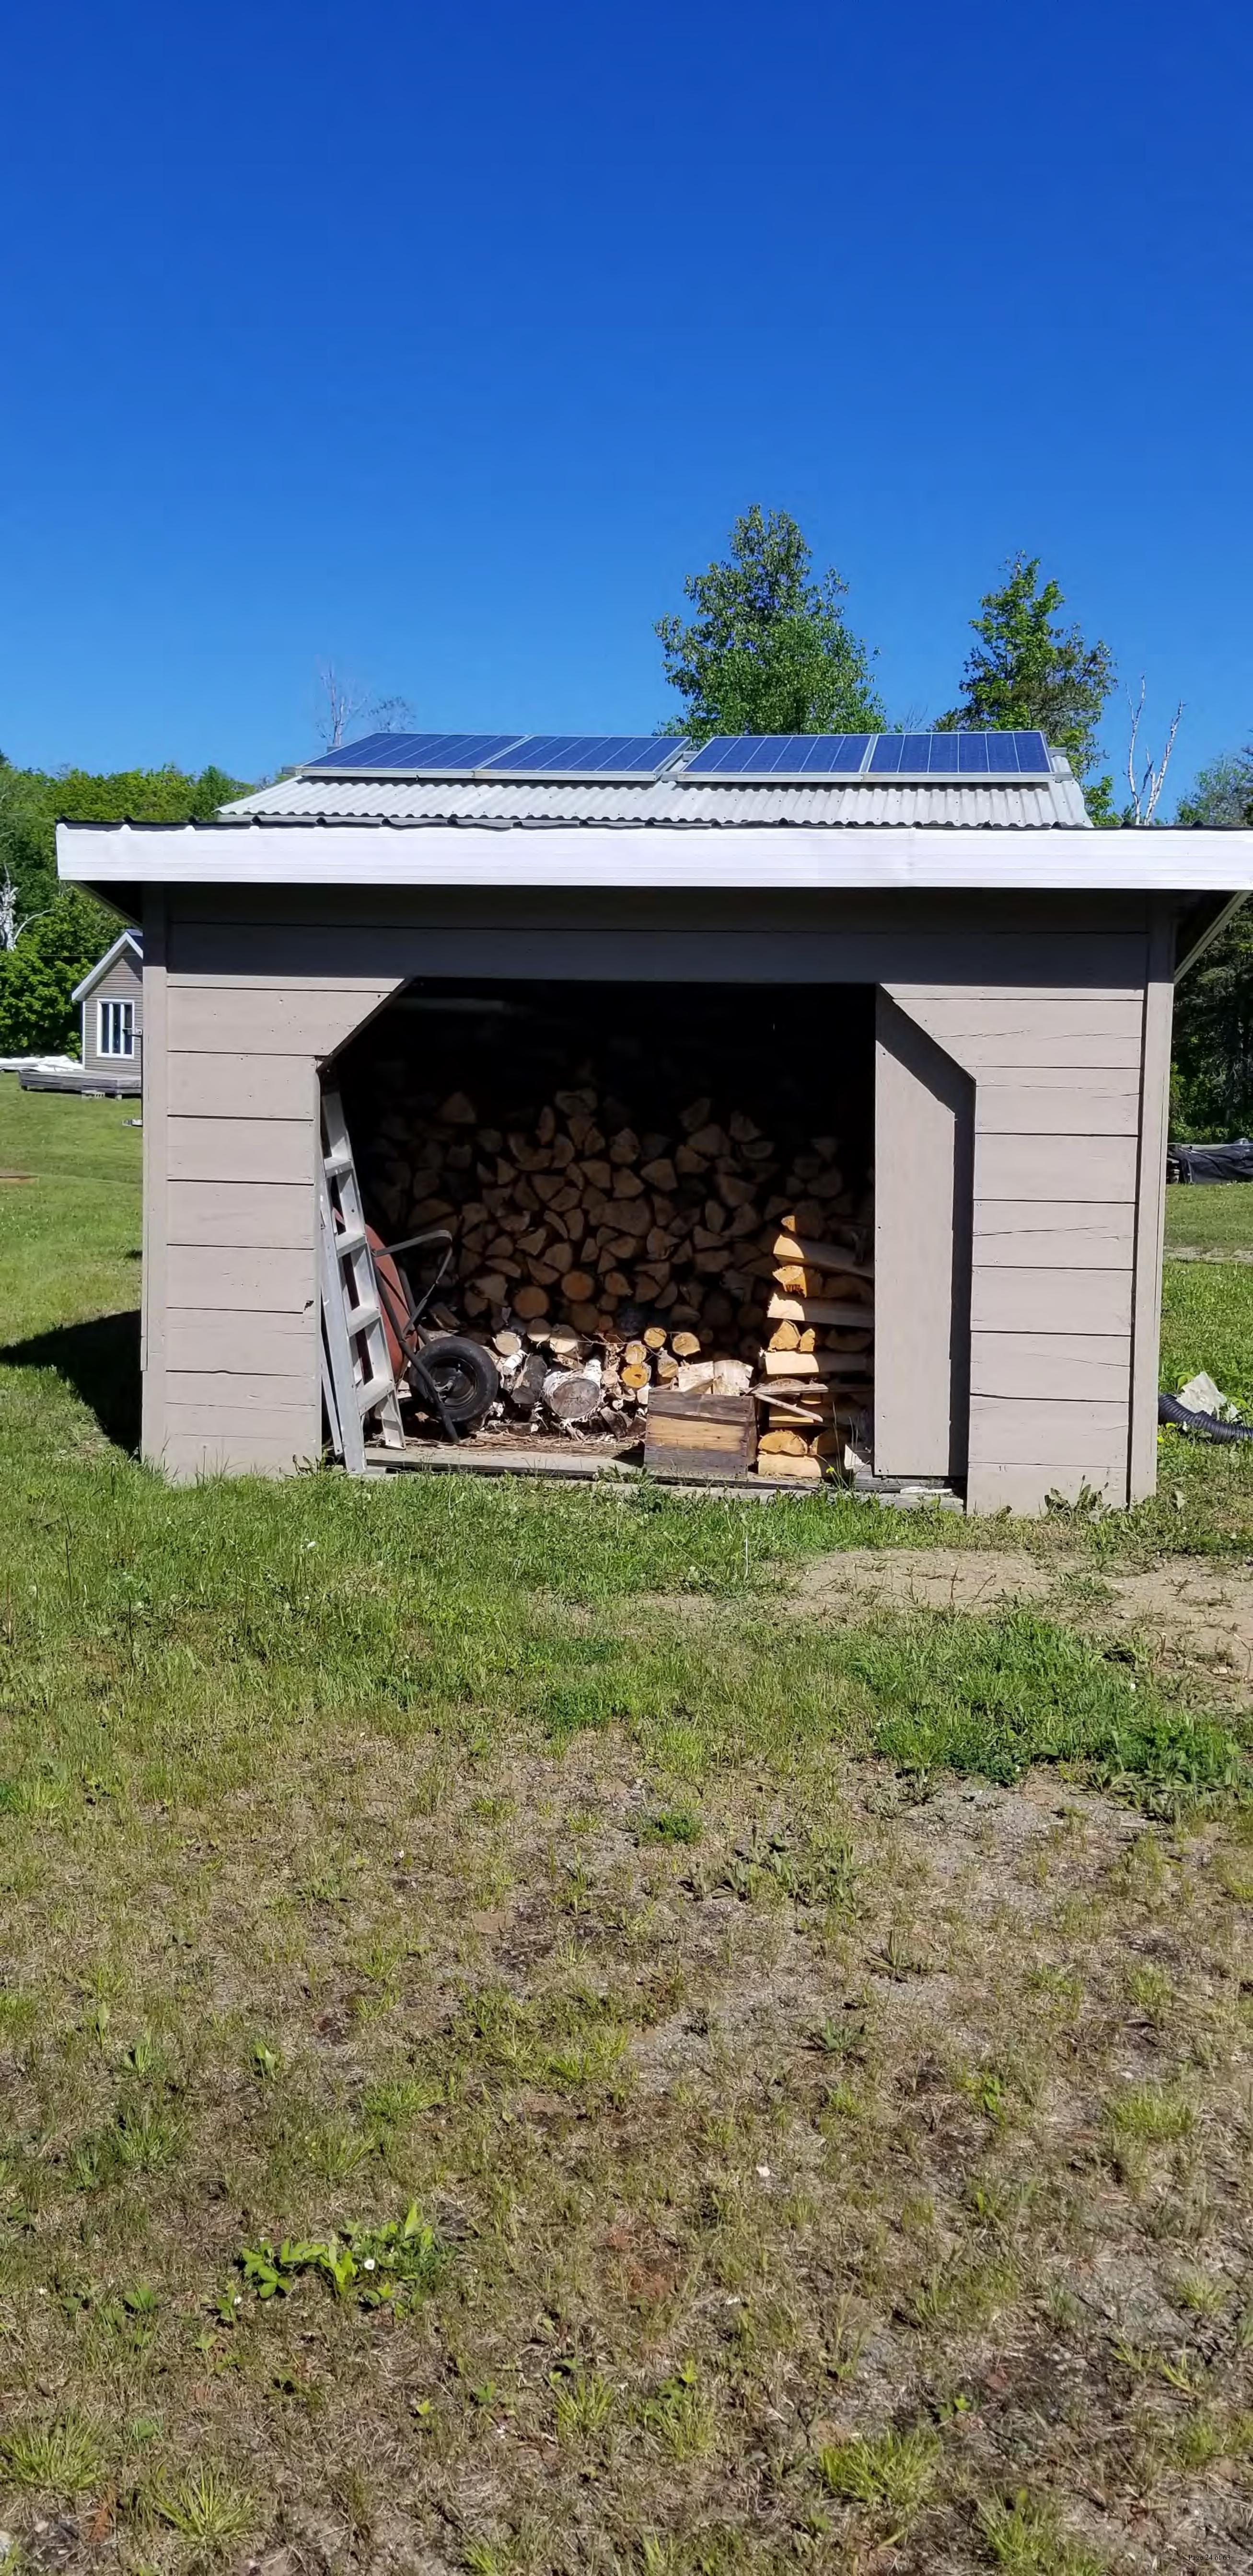

**THE PURPOSE** of the application is: to sever a new lot on the subject lands. The retained and severed lots are proposed to be used for tourist commercial uses. The subject lands are currently 1.6 hectares (3.95 acres) in lot area and each of the proposed lots will be 0.8 hectares (1.98 acres). The proposed retained lot will contain three cabins and the proposed severed lot will contain a dwelling and accessory buildings. The subject lands are located within the Tourist Commercial (TC) Zone. The proposed lot layout is shown on the attached key maps.