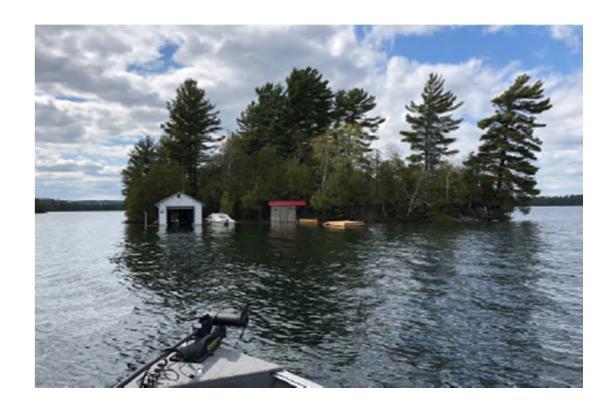

# 7.2 Application No. MV-19-02

Applicant: John & Ronda Pecaric

Property Location: 16 Lake Temagami Island 1002

**THE PURPOSE** of the application is: to permit the construction of an addition to one of the existing sleep cabins on the subject property. The existing sleep cabin is located within the Shoreline Activity Area and is considered legal non-complying building, due to not meeting the minimum required setback from the shore. The subject property is located within the R1 Lake Temagami Zone.