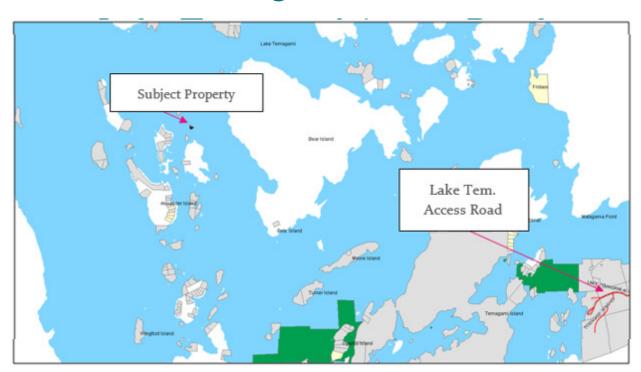

**THE PURPOSE** of the application is: to sever a new lot on the subject lands. The retained and severed lots are proposed to be used for tourist commercial uses. The subject lands are currently 1.6 hectares (3.95 acres) in lot area and each of the proposed lots will be 0.8 hectares (1.98 acres). The proposed retained lot will contain three cabins and the proposed severed lot will contain a dwelling and accessory buildings. The subject lands are located within the Tourist Commercial (TC) Zone. The proposed lot layout is shown on the attached key maps.