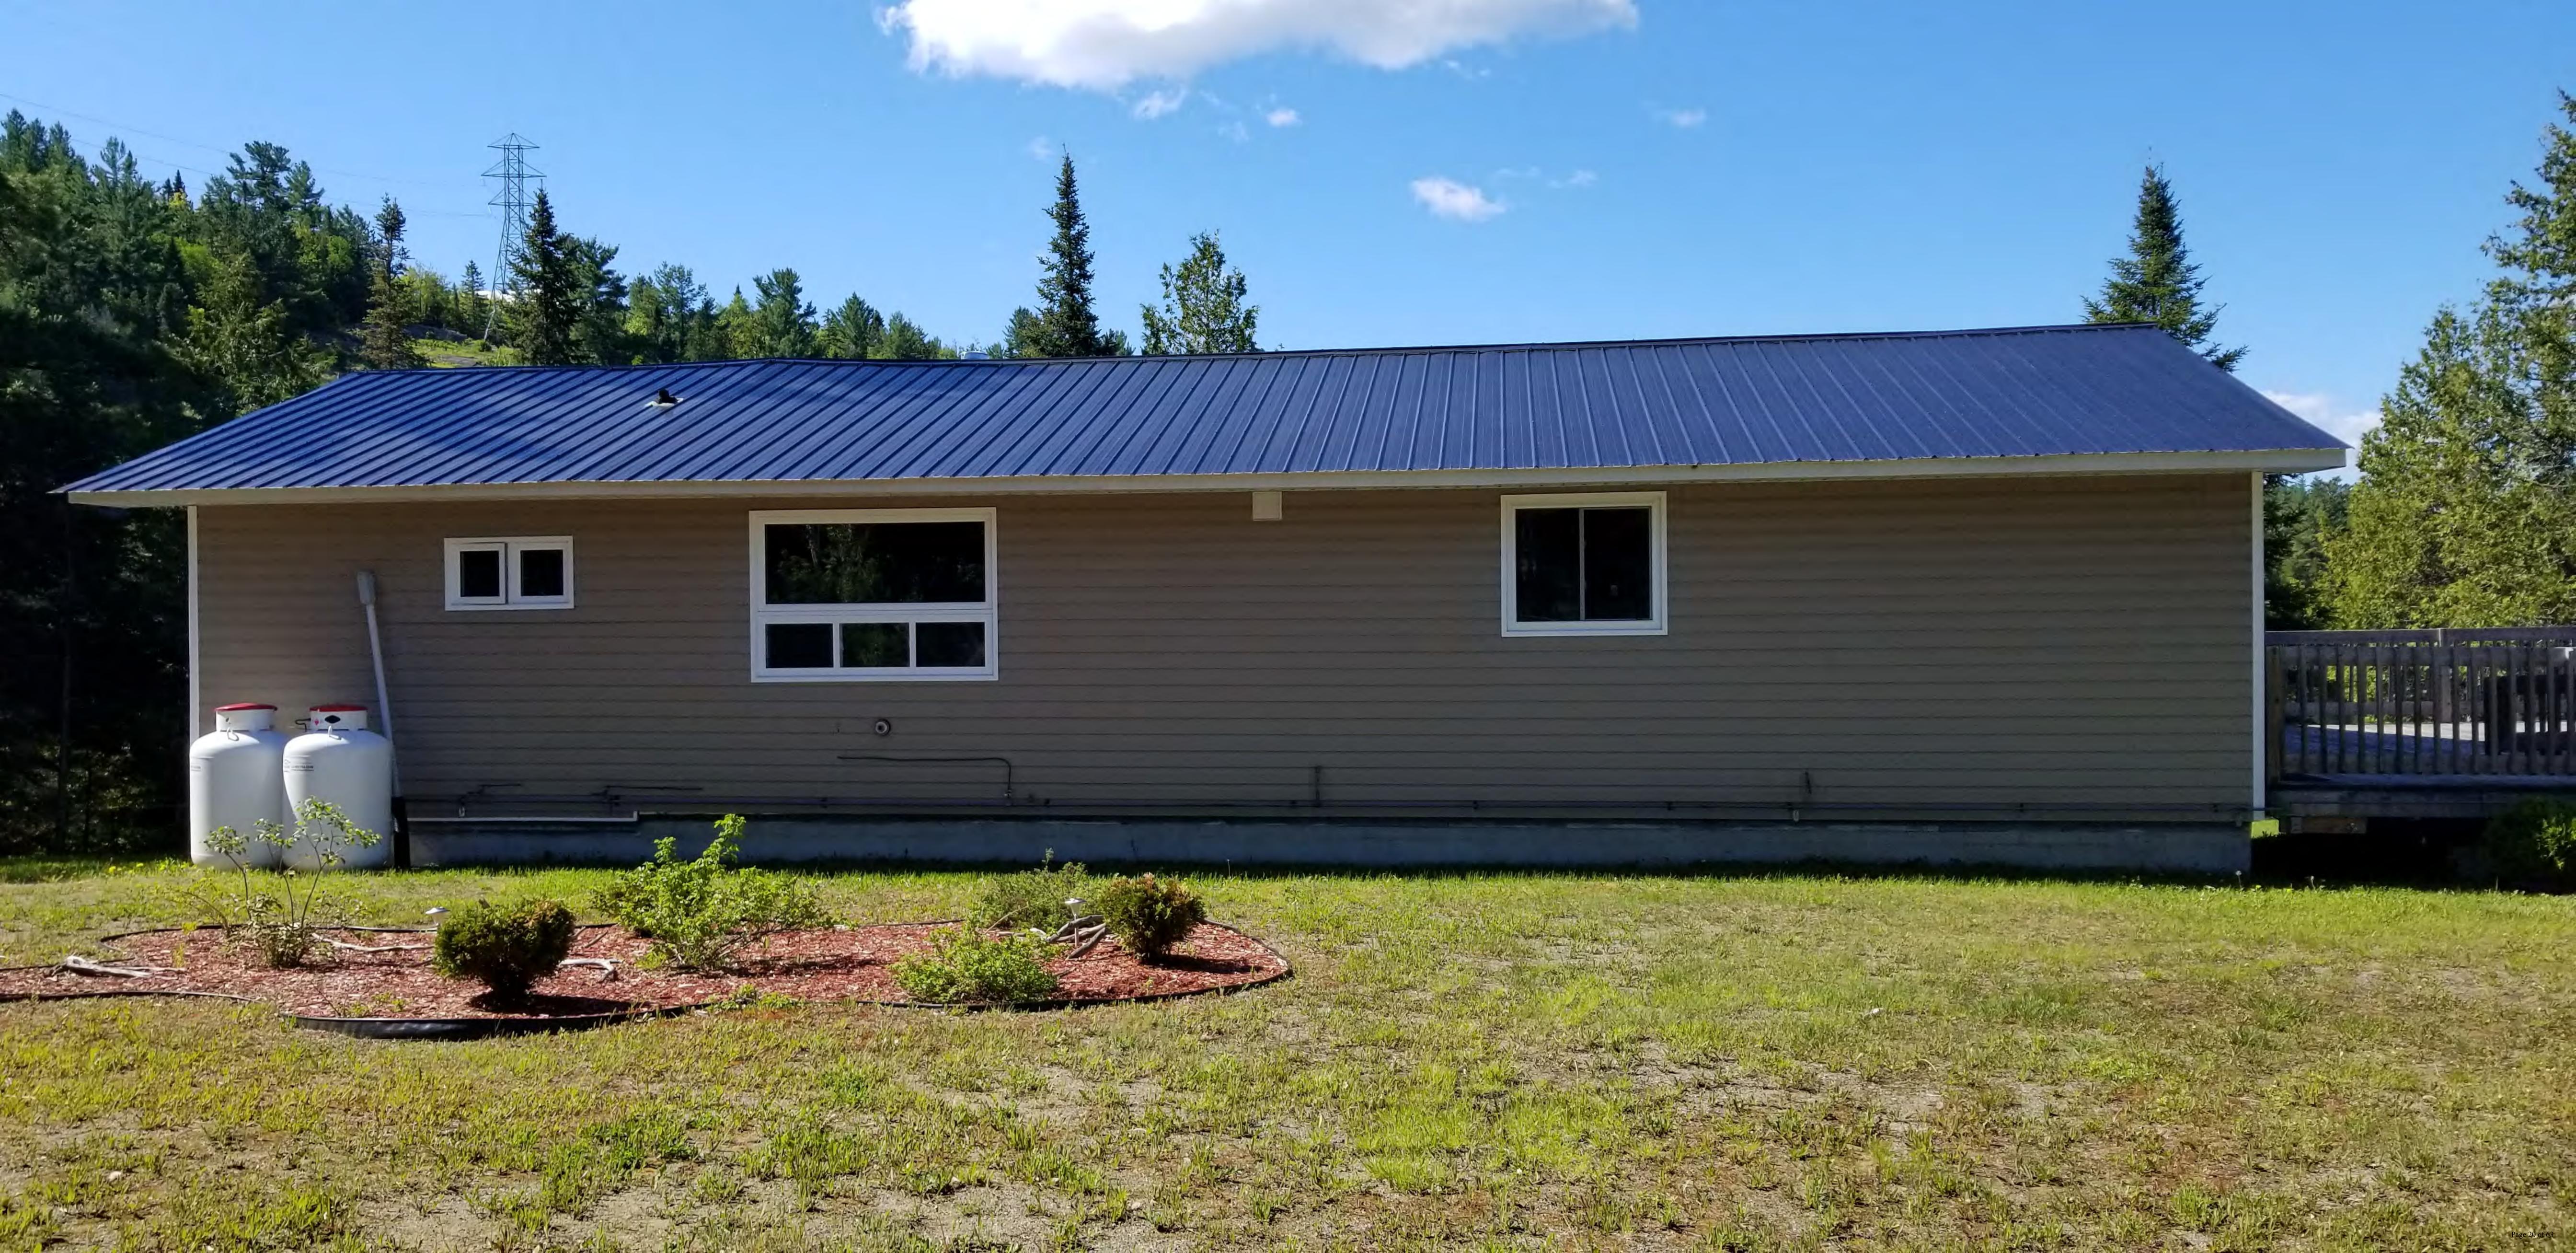

**THE PURPOSE** of the application is: to sever a new lot on the subject lands. The retained and severed lots are proposed to be used for tourist commercial uses. The subject lands are currently 1.6 hectares (3.95 acres) in lot area and each of the proposed lots will be 0.8 hectares (1.98 acres). The proposed retained lot will contain three cabins and the proposed severed lot will contain a dwelling and accessory buildings. The subject lands are located within the Tourist Commercial (TC) Zone. The proposed lot layout is shown on the attached key maps.

Draft Motion:

BE IT RESOLVED THAT

Page 1 of 3

The Committee of Adjustment: Grants Refuses Deferrers

Consent Application: C-19-02

Applicant: Nicole Poirier

Subject to the attached Notice of Decision