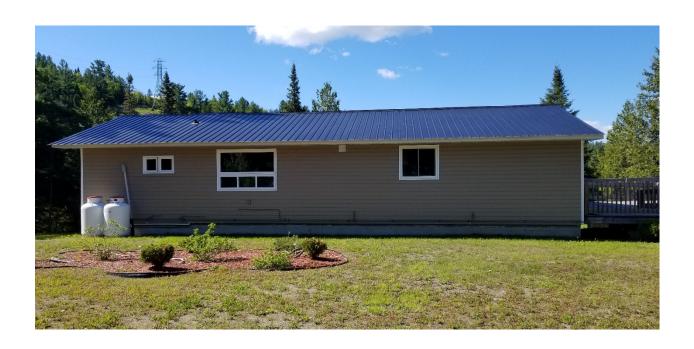

**THE PURPOSE** of the application is: to sever a new lot on the subject lands. The retained and severed lots are proposed to be used for tourist commercial uses. The subject lands are currently 1.6 hectares (3.95 acres) in lot area and each of the proposed lots will be 0.8 hectares (1.98 acres). The proposed retained lot will contain three cabins and the proposed severed lot will contain a dwelling and accessory buildings. The subject lands are located within the Tourist Commercial (TC) Zone. The proposed lot layout is shown on the attached key maps.