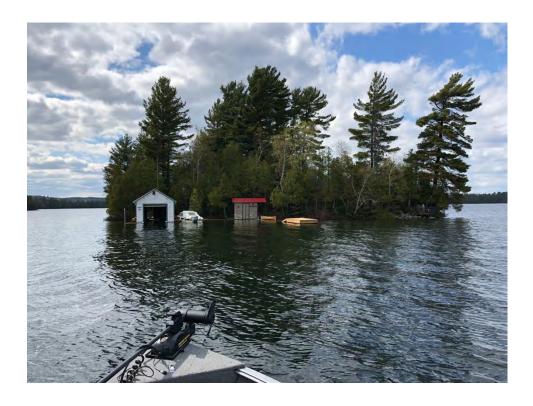

**THE PURPOSE** of the application is: to sever a new lot on the subject lands. The retained and severed lots are proposed to be used for tourist commercial uses. The subject lands are currently 1.6 hectares (3.95 acres) in lot area and each of the proposed lots will be 0.8 hectares (1.98 acres). The proposed retained lot will contain three cabins and the proposed severed lot will contain a dwelling and accessory buildings. The subject lands are located within the Tourist Commercial (TC) Zone. The proposed lot layout is shown on the attached key maps.

| LOCATI                                                                                                                                                                                                                                                                                                                                                                                                                | ON OF THE         | SUBJECT LA      | AND             |          |  |  |  |
|-----------------------------------------------------------------------------------------------------------------------------------------------------------------------------------------------------------------------------------------------------------------------------------------------------------------------------------------------------------------------------------------------------------------------|-------------------|-----------------|-----------------|----------|--|--|--|
| Municipal Address  852 TONOMO Lake Road Tomagami  Legal Description, HS2193 Loc RF36, Pc1 27808 28972 Nip.  Law Location HS2193 Loc RF36, Pc1 27808 28972 Nip.  Duy Lake Township of Law Municipality of Temagami  SECTION 3-PURPOSE OF APPLICATION                                                                                                                                                                   |                   |                 |                 |          |  |  |  |
| 3.1 Proposal Description and Details                                                                                                                                                                                                                                                                                                                                                                                  |                   |                 |                 |          |  |  |  |
| Type and purpose of proposed transaction (cir                                                                                                                                                                                                                                                                                                                                                                         | rcle the appropri | ate transaction | )               |          |  |  |  |
| Transfers: New lot creation Ac                                                                                                                                                                                                                                                                                                                                                                                        | ddition to a lot  | An ea           | sement          | Other    |  |  |  |
| 9                                                                                                                                                                                                                                                                                                                                                                                                                     | lease             |                 | ection of title |          |  |  |  |
| Nature and extent of proposal Dividle My 4.12 Acre in two and make 2 acre Lot. I put the proposed in for dividing the Land, My husband passed away and plan changle por divid ment in the I would sell 2 acre let with three Number of new lots to be created.  1 dividing m two 4.12 ac -> I new lot & I retained to the leased or charged  If a lot addition, identify the lands to which the parcel will be added. |                   |                 |                 |          |  |  |  |
| SECTION 4 DESCRIP                                                                                                                                                                                                                                                                                                                                                                                                     | OTION OF SILL     | DIECT I AND     | AND PRO         | DOCAL    |  |  |  |
| SECTION 4 – DESCRIPTION OF SUBJECT LAND AND PROPOSAL  4.1 Are there any easements or restrictive covenants affecting the subject land?  No  Yes If Yes, describe the easement or covenant and its effect  4.2 Date the subject land was acquired by the current owner  4.3 Property Information - Existing Site                                                                                                       |                   |                 |                 |          |  |  |  |
| Lot Area:                                                                                                                                                                                                                                                                                                                                                                                                             | etch.             |                 |                 |          |  |  |  |
| 4.4 Description of lots                                                                                                                                                                                                                                                                                                                                                                                               | Lot 1             | Lot 2           | Lot 3           | Retained |  |  |  |
| Area (ha)                                                                                                                                                                                                                                                                                                                                                                                                             | 0.8               | E               |                 | 0.8      |  |  |  |
| Frontage (m)                                                                                                                                                                                                                                                                                                                                                                                                          |                   |                 |                 |          |  |  |  |
| Depth (m)                                                                                                                                                                                                                                                                                                                                                                                                             |                   |                 |                 |          |  |  |  |