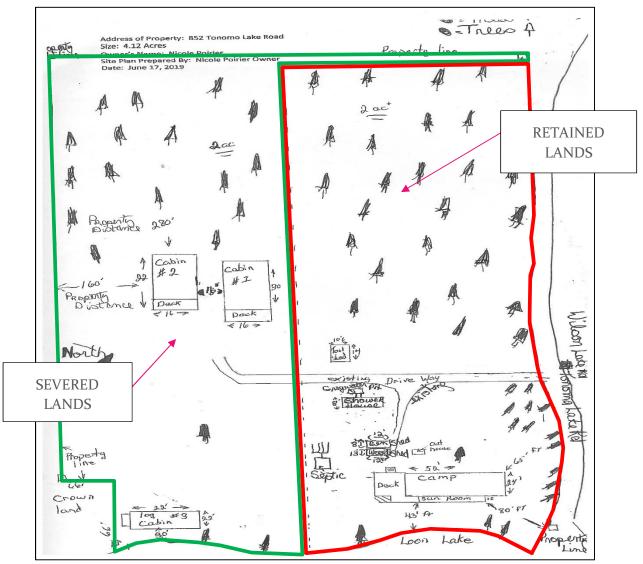

**THE PURPOSE** of the application is: to sever a new lot on the subject lands. The retained and severed lots are proposed to be used for tourist commercial uses. The subject lands are currently 1.6 hectares (3.95 acres) in lot area and each of the proposed lots will be 0.8 hectares (1.98 acres). The proposed retained lot will contain three cabins and the proposed severed lot will contain a dwelling and accessory buildings. The subject lands are located within the Tourist Commercial (TC) Zone. The proposed lot layout is shown on the attached key maps.

| LOCATI                                                                                                                                                                                                                                                                                                                                                                                                                | ON OF THE         | SUBJECT LA      | AND             |          |  |  |  |
|-----------------------------------------------------------------------------------------------------------------------------------------------------------------------------------------------------------------------------------------------------------------------------------------------------------------------------------------------------------------------------------------------------------------------|-------------------|-----------------|-----------------|----------|--|--|--|
| Municipal Address  852 TONOMO Lake Road Tomagami  Legal Description, HS2193 Loc RF36, Pc1 27808 28972 Nip.  Law Location HS2193 Loc RF36, Pc1 27808 28972 Nip.  Duy Lake Township of Law Municipality of Temagami  SECTION 3-PURPOSE OF APPLICATION                                                                                                                                                                   |                   |                 |                 |          |  |  |  |
| 3.1 Proposal Description and Details                                                                                                                                                                                                                                                                                                                                                                                  |                   |                 |                 |          |  |  |  |
| Type and purpose of proposed transaction (cir                                                                                                                                                                                                                                                                                                                                                                         | rcle the appropri | ate transaction | )               |          |  |  |  |
| Transfers: New lot creation Ac                                                                                                                                                                                                                                                                                                                                                                                        | ddition to a lot  | An ea           | sement          | Other    |  |  |  |
| 9                                                                                                                                                                                                                                                                                                                                                                                                                     | lease             |                 | ection of title |          |  |  |  |
| Nature and extent of proposal Dividle My 4.12 Acre in two and make 2 acre Lot. I put the proposed in for dividing the Land, My husband passed away and plan changle por divid ment in the I would sell 2 acre let with three Number of new lots to be created.  1 dividing m two 4.12 ac -> I new lot & I retained to the leased or charged  If a lot addition, identify the lands to which the parcel will be added. |                   |                 |                 |          |  |  |  |
| SECTION 4 DESCRIP                                                                                                                                                                                                                                                                                                                                                                                                     | OTION OF SILL     | DIECT I AND     | AND PRO         | DOCAL    |  |  |  |
| SECTION 4 – DESCRIPTION OF SUBJECT LAND AND PROPOSAL  4.1 Are there any easements or restrictive covenants affecting the subject land?  No  Yes If Yes, describe the easement or covenant and its effect  4.2 Date the subject land was acquired by the current owner  4.3 Property Information - Existing Site                                                                                                       |                   |                 |                 |          |  |  |  |
| Lot Area:                                                                                                                                                                                                                                                                                                                                                                                                             | etch.             |                 |                 |          |  |  |  |
| 4.4 Description of lots                                                                                                                                                                                                                                                                                                                                                                                               | Lot 1             | Lot 2           | Lot 3           | Retained |  |  |  |
| Area (ha)                                                                                                                                                                                                                                                                                                                                                                                                             | 0.8               | E               |                 | 0.8      |  |  |  |
| Frontage (m)                                                                                                                                                                                                                                                                                                                                                                                                          |                   |                 |                 |          |  |  |  |
| Depth (m)                                                                                                                                                                                                                                                                                                                                                                                                             |                   |                 |                 |          |  |  |  |