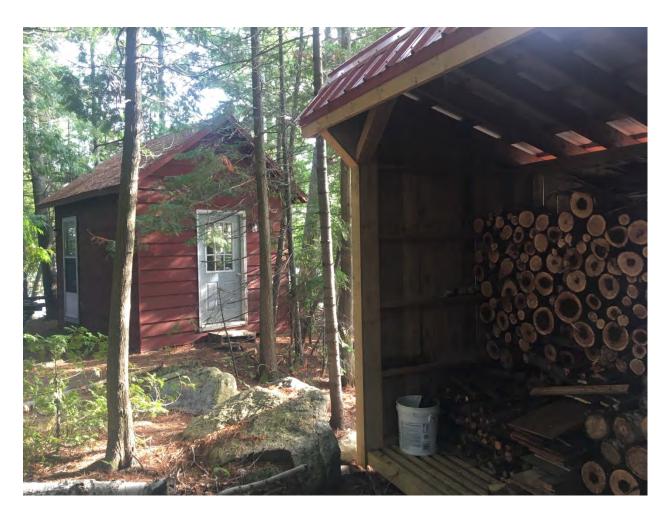

# 7.2 Application No. MV-19-02

Applicant: John & Ronda Pecaric

Property Location: 16 Lake Temagami Island 1002

**THE PURPOSE** of the application is: to permit the construction of an addition to one of the existing sleep cabins on the subject property. The existing sleep cabin is located within the Shoreline Activity Area and is considered legal non-complying building, due to not meeting the minimum required setback from the shore. The subject property is located within the R1 Lake Temagami Zone.

THE EFFECT of the Application is to vary the following sections of the Zoning By-law:

Section 6.28: To permit an expansion of a non-complying sleep cabin that is located within the Shoreline Activity Area. The sleep cabin has a current size of 30.5 square metres (328.3 square feet) and is proposed to be expanded to 44.53 square metres (479.3 square feet) which is an increase of 14.03 square metres (151.0 square feet). A deck is also proposed to be attached to the sleep cabin and is 17.52 square metres (188.6 square feet) in size.