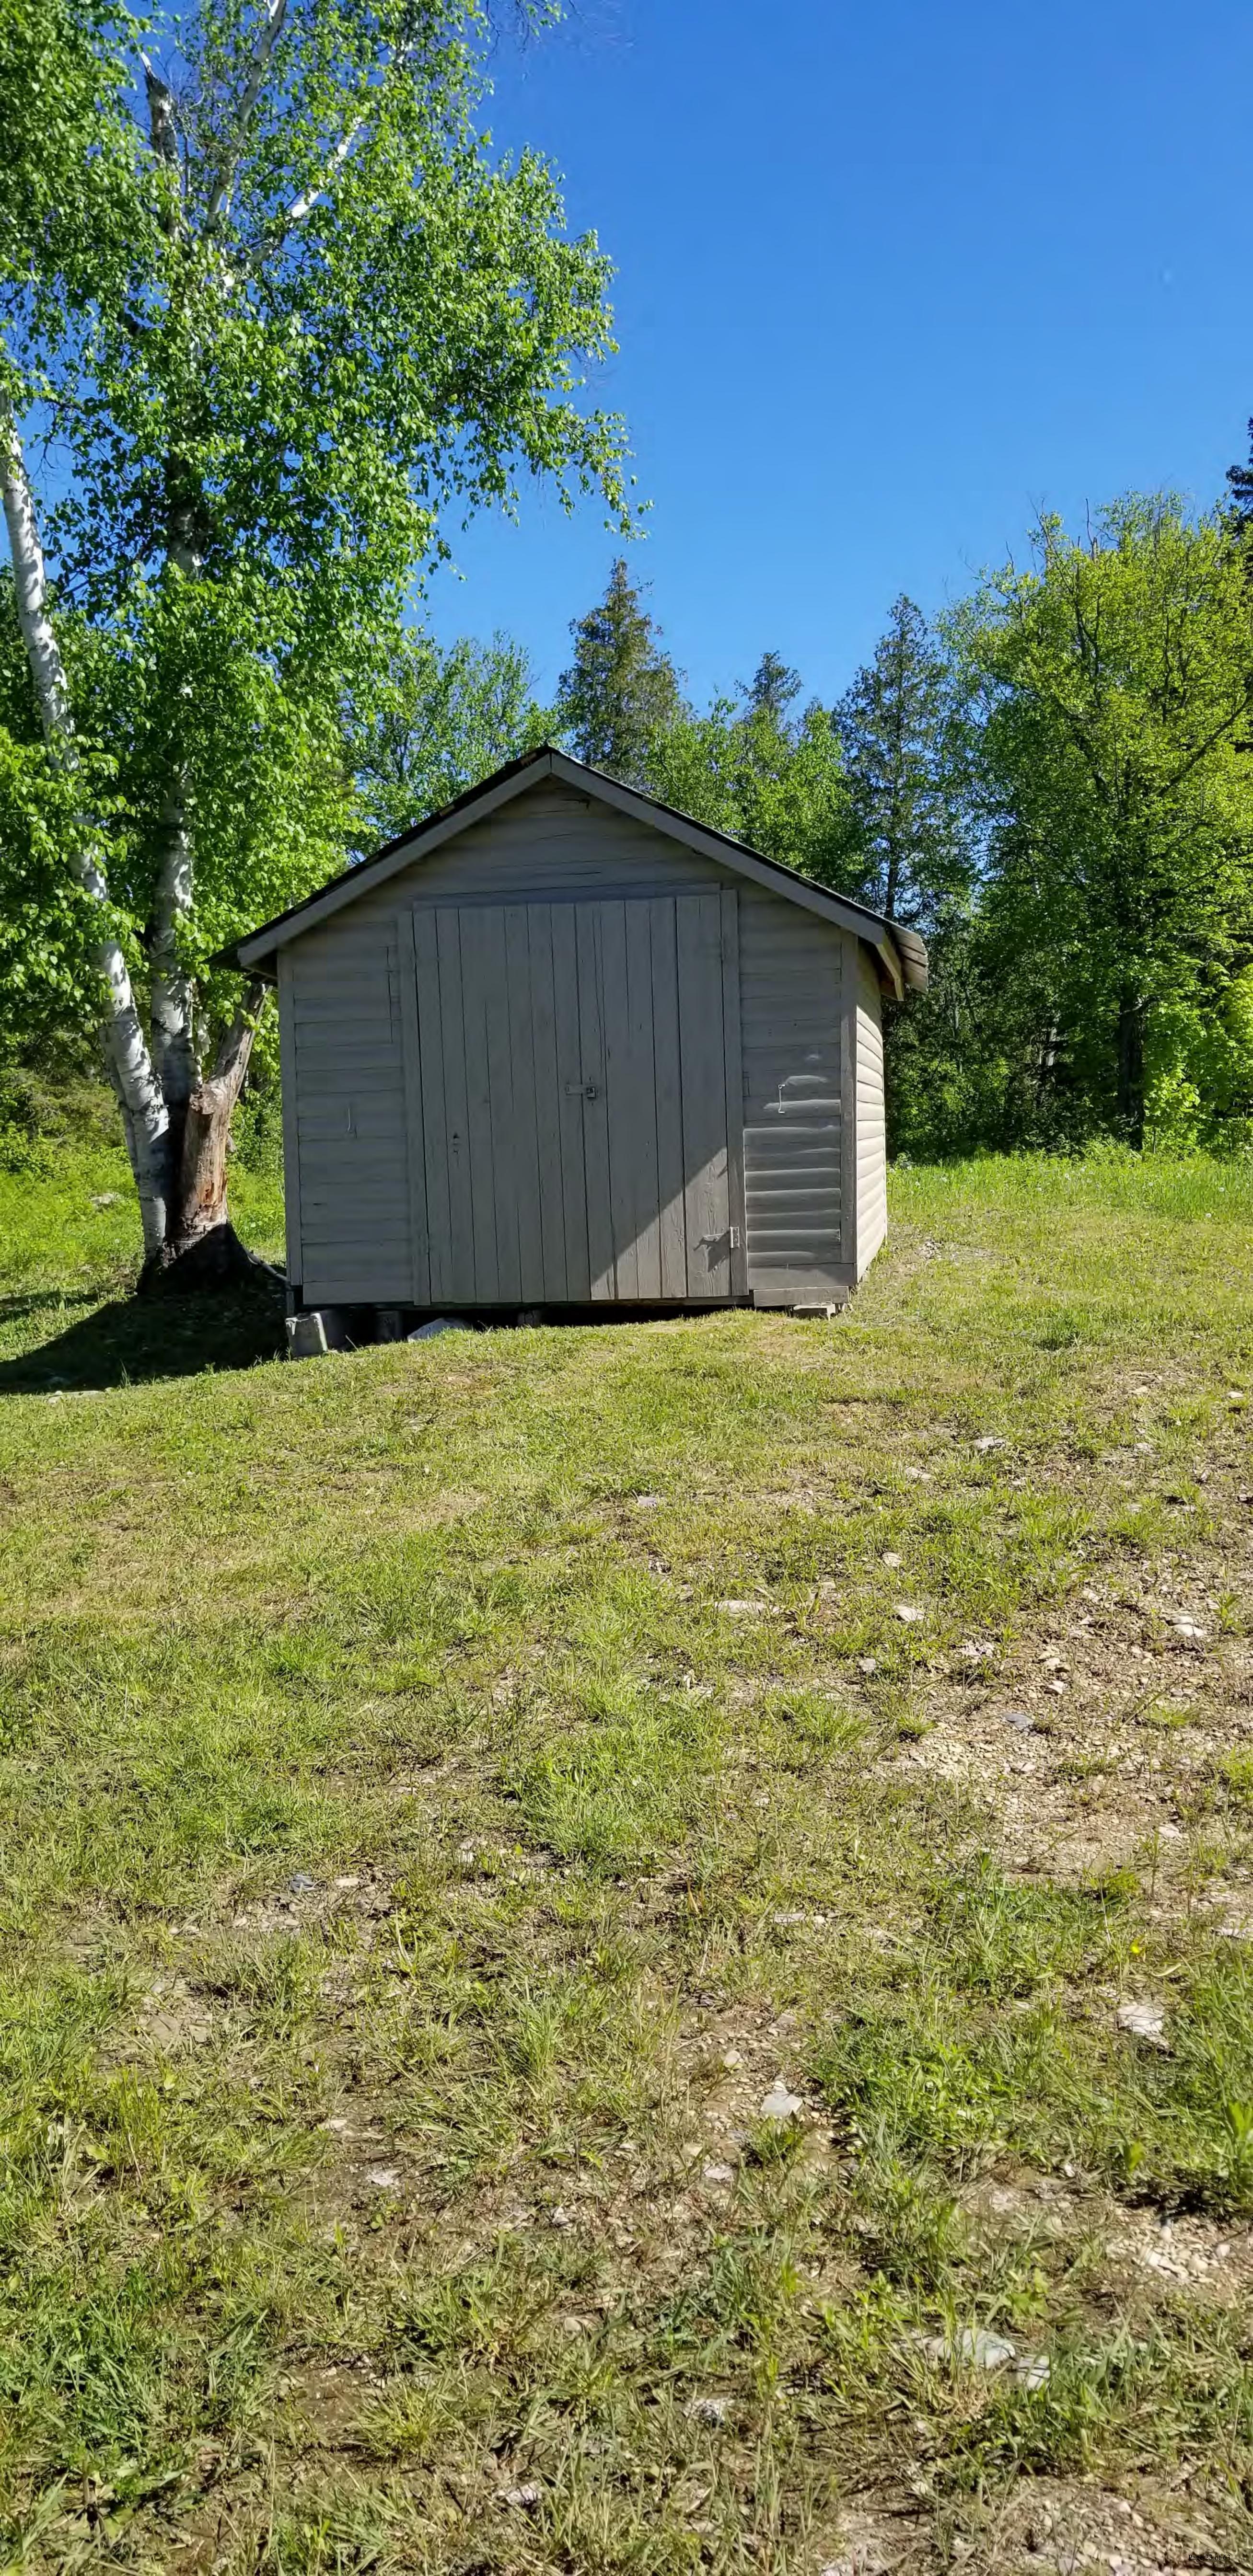

**THE PURPOSE** of the application is: to sever a new lot on the subject lands. The retained and severed lots are proposed to be used for tourist commercial uses. The subject lands are currently 1.6 hectares (3.95 acres) in lot area and each of the proposed lots will be 0.8 hectares (1.98 acres). The proposed retained lot will contain three cabins and the proposed severed lot will contain a dwelling and accessory buildings. The subject lands are located within the Tourist Commercial (TC) Zone. The proposed lot layout is shown on the attached key maps.