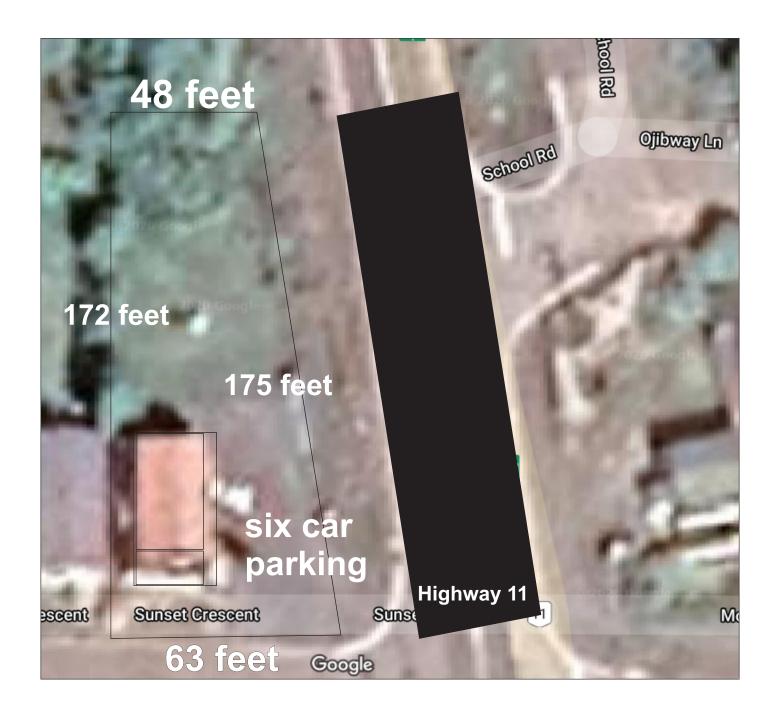

| 4 0500000000000000000000000000000000000           |                                                                                                                     |                                  |
|---------------------------------------------------|---------------------------------------------------------------------------------------------------------------------|----------------------------------|
|                                                   | UBJECT LAND & SERVICING INFORMATION                                                                                 | (Complete each section)          |
| 4.1 Description                                   | Frontage (m)                                                                                                        | 19 m                             |
|                                                   | Depth(m)                                                                                                            | 52 m                             |
|                                                   | Area (ha)                                                                                                           | 0.988 ha                         |
| 4.2 Use of Property                               | Existing Use(s)                                                                                                     | Rental Apt                       |
|                                                   | Proposed Use (s)                                                                                                    | Retail/Rental Apr                |
| 4.3 Access (check the                             | Provincial Highway                                                                                                  | Hwy 11                           |
| appropriate space)                                | Municipal road, maintained all year                                                                                 | Sunset Cres.                     |
|                                                   | Municipal road, seasonally maintained                                                                               |                                  |
|                                                   | Other public road (e.g. LRB)                                                                                        |                                  |
|                                                   | Right of way                                                                                                        |                                  |
|                                                   | Water access (if so please describe)                                                                                |                                  |
|                                                   | d is by private toad, or if "other public road" or " right or or road, who is responsible for its maintenance and w |                                  |
|                                                   |                                                                                                                     |                                  |
|                                                   | d is by water describe the parking and docking facilitie<br>rom the subject land and the nearest public road.       | s to be used and the approximate |
|                                                   | //                                                                                                                  |                                  |
|                                                   |                                                                                                                     | _                                |
| 4.4 Water Supply                                  | Publicly owned and operated piped water system                                                                      |                                  |
|                                                   | Privately owned and operated individual well                                                                        |                                  |
|                                                   | Privately owned and operated communal well                                                                          |                                  |
|                                                   | Lake or other water body                                                                                            |                                  |
|                                                   | other means                                                                                                         |                                  |
| <b>4.5</b> Sewage Disposal (check the appropriate | Publicly owned and operated sanitary sewage system                                                                  |                                  |
| space)                                            | Privately owned and operated individual septic tank                                                                 |                                  |
|                                                   | Privately owned and operated communal septic                                                                        |                                  |
|                                                   | Privy                                                                                                               |                                  |
|                                                   | Other means                                                                                                         |                                  |
| 4.6 Other services Check                          | Electricity                                                                                                         |                                  |
| if the service is available                       | School Bussing                                                                                                      |                                  |
|                                                   | Garbage Collection                                                                                                  |                                  |
| 5. LAND USE                                       |                                                                                                                     |                                  |
|                                                   | ficial Plan designation(s), of the subject land?                                                                    |                                  |
| 5.2 What is the existing Zo                       |                                                                                                                     | an Valential                     |
|                                                   | 7.1.1000.00                                                                                                         | esidential                       |
|                                                   | zoning /Official Plan designation? Neighbo<br>phart for all existing buildings or structures on the su              |                                  |
|                                                   | ilding No. 1 Building No. 2 Building                                                                                |                                  |

# Site Sketch

Commercial Establishment - Temagami Auto Clinic

OWNERS: Dwayne Hull & John Shymko

ADDRESS: 2 Sunset Crescent

ADDRESS: 2 Sunset Crescent

PCL 14037 SEC NIP; LT 56 PL M66 STRATHY EXCEPT LT43393 & MRO LT101770;

TEMAGAMI; DISTRICT OF NIPISSING

PROPOSED USE:

3 DWELLING RESIDENTIAL COMPLEX - TO BE PROPOSED CHANGED TO INCLUDE A RETAIL GALLERY

O 5 10 15 20 25 20 35 40 50

SCALE (M)