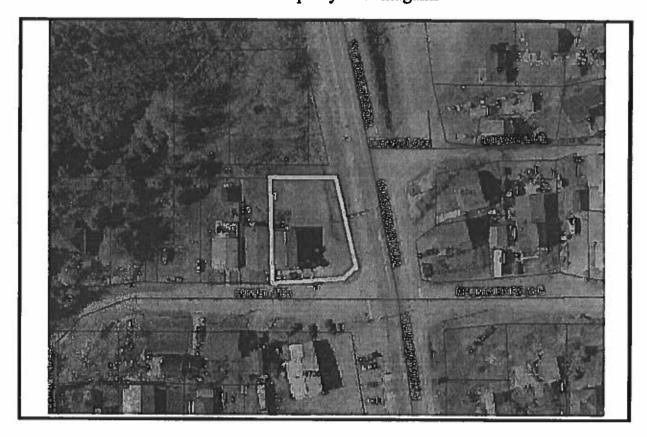

# Site Sketch

Commercial Establishment - Temagami Auto Clinic

OWNERS: Dwayne Hull & John Shymko

ADDRESS: 2 Sunset Crescent

ADDRESS: 2 Sunset Crescent

PCL 14037 SEC NIP; LT 56 PL M66 STRATHY EXCEPT LT43393 & MRO LT101770;

TEMAGAMI; DISTRICT OF NIPISSING

PROPOSED USE:

3 DWELLING RESIDENTIAL COMPLEX - TO BE PROPOSED CHANGED TO INCLUDE A RETAIL GALLERY

O 5 10 15 20 25 20 35 40 50

SCALE (M)