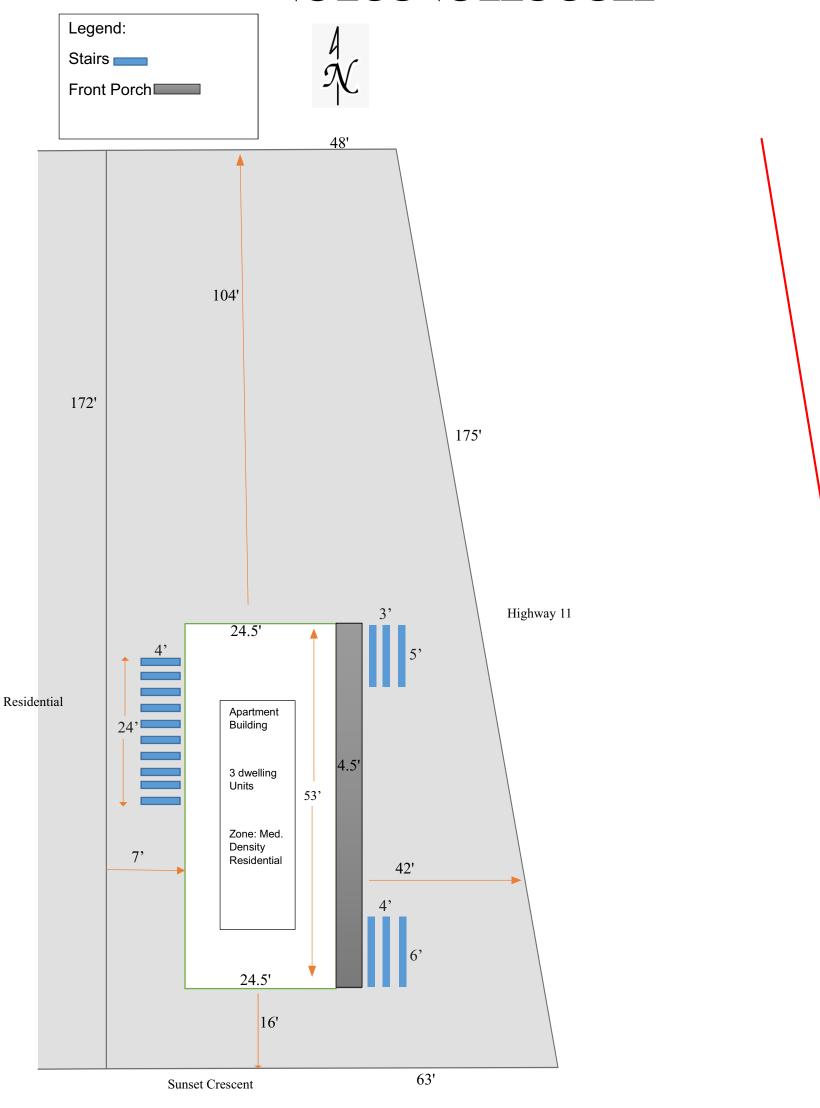

# Site Sketch

Commercial Establishment - Temagami Auto Clinic

OWNERS: Dwayne Hull & John Shymko

ADDRESS: 2 Sunset Crescent

ADDRESS: 2 Sunset Crescent

PCL 14037 SEC NIP; LT 56 PL M66 STRATHY EXCEPT LT43393 & MRO LT101770;

TEMAGAMI; DISTRICT OF NIPISSING

PROPOSED USE:

3 DWELLING RESIDENTIAL COMPLEX - TO BE PROPOSED CHANGED TO INCLUDE A RETAIL GALLERY

O 5 10 15 20 25 20 35 40 50

SCALE (M)