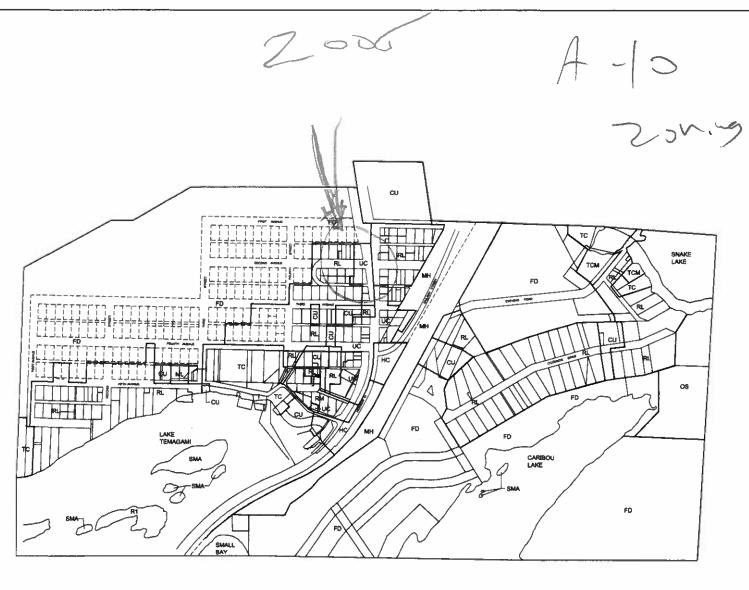

"Notwithstanding any other provisions of this By-law, on the land described as 2 Sunset Crescent; STRATHY PLAN M66 PT LOT 56; PCL 14037 NIP the permitted uses are limited to: • an apartment building containing three dwelling units, in accordance with the 'fourplex dwelling or lot' requirements of Section 7.8.2

- accessory buildings, in accordance with Section 6.04"
- 2. That Schedule 'A-10' of Zoning By-law 06-650, as amended, is hereby amended by changing the zone classification on certain lands described as 2 Sunset Crescent; STRATHY PLAN M66 PT LOT 56;PCL 14037 NIP from the Urban Commercial (UC) Zone to the Medium Density Residential Exception One (RM-1) Zone on the lands as identified on Schedule "A-1" attached hereto and forming part of the By-law.
- 3. That this By-law shall become effective on the date hereof with:
  - (i) the expiration of the time period specified for the filing of objections by the notice of the passing of this By-law, provided that no notice of objections has been filed within the time period specified; or
  - (ii) the determination or direction of the Ontario Municipal Board where an objection to the approval of this By-law has been filed within the time period specified in the notice of the passing of this By-law.

# **SCHEDULE A-1**

By-law 14-1177

# 2 Sunset Crescent; STRATHY PLAN M66 PT LOT 56;PCL 14037 NIP Municipality of Temagami

Subject Land

This Schedule "A-1" to By-law 14-1177 Passed this 13<sup>th</sup> day of March, 2014

VILLAGE OF TEMAGAMI NEIGHBOURHOOD

# MAP 'A-10' ZONING

THE CORPORATION OF THE MUNICIPALITY OF TEMAGAMI