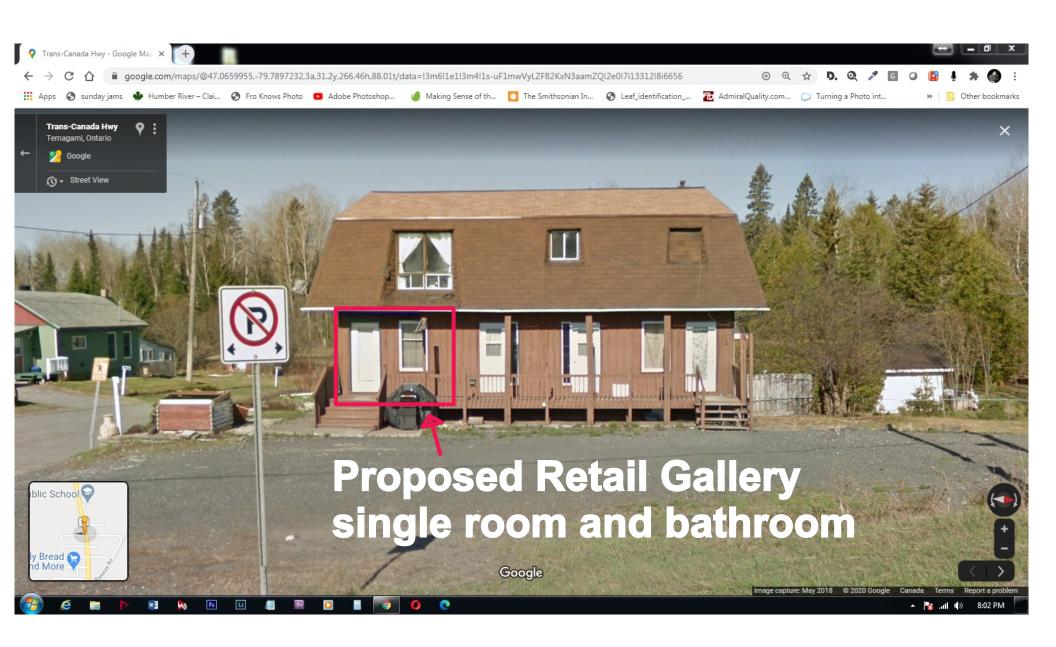

| Туре                                                                                                                                                             | house                                 |              |               |          |                 |                                                                        | ] |
|------------------------------------------------------------------------------------------------------------------------------------------------------------------|---------------------------------------|--------------|---------------|----------|-----------------|------------------------------------------------------------------------|---|
| Height                                                                                                                                                           | 2 Storeus                             |              |               |          |                 |                                                                        | 1 |
| Dimensions                                                                                                                                                       | 7.6 M x 13.3.                         | M            |               |          |                 |                                                                        | ] |
| Ground Floor Area                                                                                                                                                | 101 Sq m                              |              |               |          |                 |                                                                        | ] |
| Date Constructed                                                                                                                                                 | 1985                                  |              |               |          |                 |                                                                        |   |
| 5.5 Are any of the follootherwise specified.                                                                                                                     | owing uses or features o              | n the subjec | ct land or wi | thin 500 | meters of the s | ubject land, unless                                                    |   |
| Use or Feature                                                                                                                                                   |                                       |              | On the su     |          | Unless otherw   | leters of subject land,<br>vise specified (indicate<br>imate distance) |   |
|                                                                                                                                                                  | on including livestock fac            | cility or    |               |          |                 |                                                                        | 1 |
| stockyard A landfill                                                                                                                                             |                                       |              | /             |          |                 |                                                                        | _ |
| A sewage treatment pl                                                                                                                                            | ant or waste stabilisation            | n plant      |               |          |                 |                                                                        |   |
| A provincially significative wetland)                                                                                                                            | nt wetland (class 1,2, or             | 3            | /             |          |                 |                                                                        |   |
|                                                                                                                                                                  | nt wetland within 120 me              | eters of     | -             |          | /               |                                                                        | 1 |
| Flood Plain                                                                                                                                                      |                                       |              |               |          |                 |                                                                        | † |
| A rehabilitated mine si                                                                                                                                          | te                                    |              |               |          | /               |                                                                        | † |
| A non-operating mine subject land                                                                                                                                | site within 1 kilometre of            | the          |               |          |                 |                                                                        | 1 |
| A active railway line , a municipal/federal airport, utility                                                                                                     |                                       |              |               |          |                 |                                                                        | † |
|                                                                                                                                                                  | ildings, structures, sites            |              | <u> </u>      | •        | (               |                                                                        | 1 |
|                                                                                                                                                                  |                                       |              |               |          |                 | -1177<br>Csee<br>attac                                                 |   |
| 6.4 Provide the length of time that the existing uses of the subject lands have continued (Proof may be                                                          |                                       |              |               |          |                 | 1                                                                      |   |
| required) 2018 - 2020<br>7. CURRENT APPLICATION                                                                                                                  |                                       |              |               |          |                 | -                                                                      |   |
| 7.1 Describe why this amendment is being requested:                                                                                                              |                                       |              |               |          |                 | -                                                                      |   |
| Unbeknownst to current owner I Zoring had been changed                                                                                                           |                                       |              |               |          |                 | -                                                                      |   |
| Undertion of the Changed                                                                                                                                         |                                       |              |               |          |                 |                                                                        |   |
| 1 h 2014, 0 wher purchased profesty under 1 m Pression it was UC.  7.2 Is the subject land the subject of any other planning approvals application at this time? |                                       |              |               |          |                 | CC PA                                                                  |   |
| Yes No If yes and if known specify the details and file number of the application                                                                                |                                       |              |               |          |                 | Maps                                                                   |   |
| (                                                                                                                                                                |                                       |              |               |          |                 | attack                                                                 |   |
|                                                                                                                                                                  |                                       |              |               |          |                 |                                                                        |   |
| 7.3 Complete the following chart for al proposed buildings or structures on the subject lands                                                                    |                                       |              |               |          |                 | †                                                                      |   |
|                                                                                                                                                                  | Building No. 1                        | Building N   | o. 2          | Buildin  | g No. 3         | Building No. 4                                                         |   |
| Туре                                                                                                                                                             |                                       |              |               |          |                 |                                                                        | 1 |
| Height                                                                                                                                                           |                                       |              |               |          |                 |                                                                        |   |
| Disconsiderate                                                                                                                                                   | · · · · · · · · · · · · · · · · · · · | 1            |               |          |                 | ,                                                                      | + |

TEMAGAMI; DISTRICT OF NIPISSING

PROPOSED USE:

3 DWELLING RESIDENTIAL COMPLEX - TO BE PROPOSED CHANGED TO INCLUDE A RETAIL GALLERY

O 5 10 15 20 25 20 35 40 50

SCALE (M)

# Stairs exit Top Floor 22 x 50

Bottom Residence 38 x 22