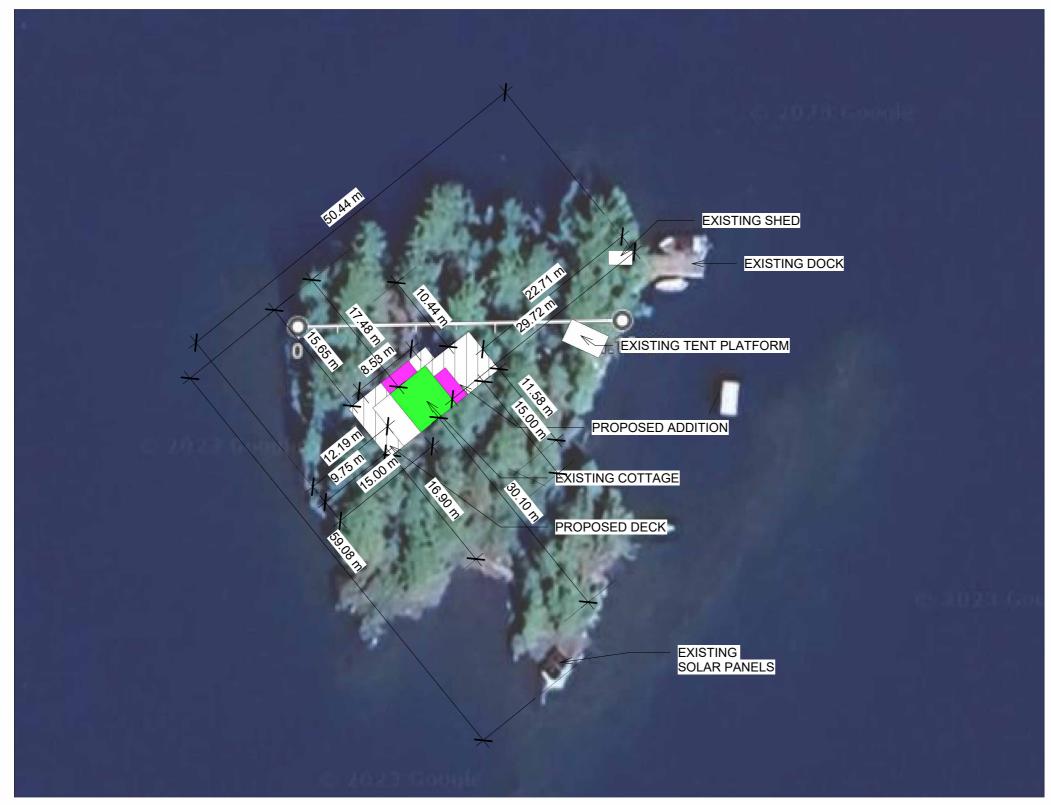

### NOTES:

- Approx. area of island: 0.5 acres
- Proposed addition to include:
  - 1. 2 bedrooms + entryway and storage (44.9 m2)
  - 2. Outdoor Deck (uncovered) (38 m2)
- Measurements taken in person, on site

1 SITE PLAN 1 : 480

### SHORELINE ACTIVITY AREA LEGEND

### GREEN:

Area of existing structure located outside the SAA = 35.77 m<sup>2</sup>

### PINK:

Area of proposed structures located outside the SAA = 16.29 m<sup>2</sup>

1 : 480 SHORELINE ACTIVITY AREA