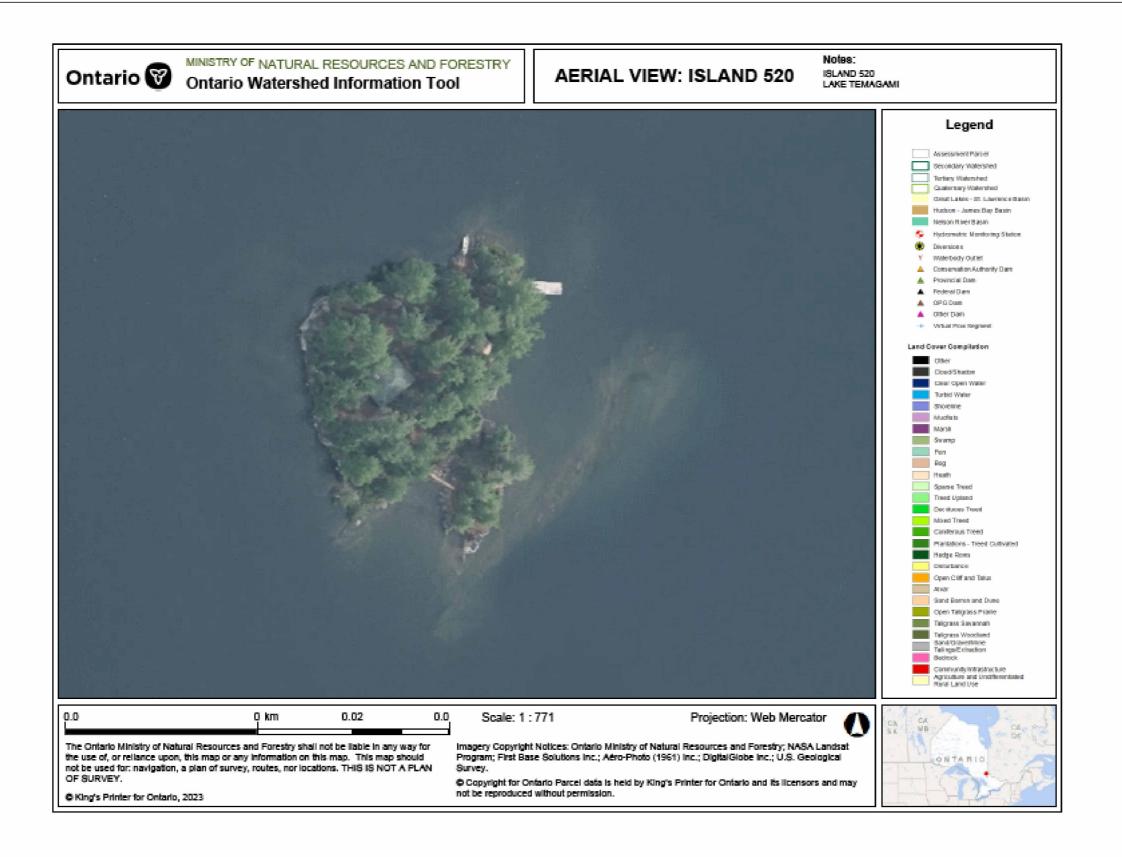

# **AERIAL VIEW**

|              | 0 " 1 1 1""      | 1       |
|--------------|------------------|---------|
| Project name | Cottage Addition | A 4 O 4 |
| Date         | 2024-02-12       | A104    |
| Drawn by     | T. CAMERON       | ,       |
| Checked by   | n/a              | Scale   |