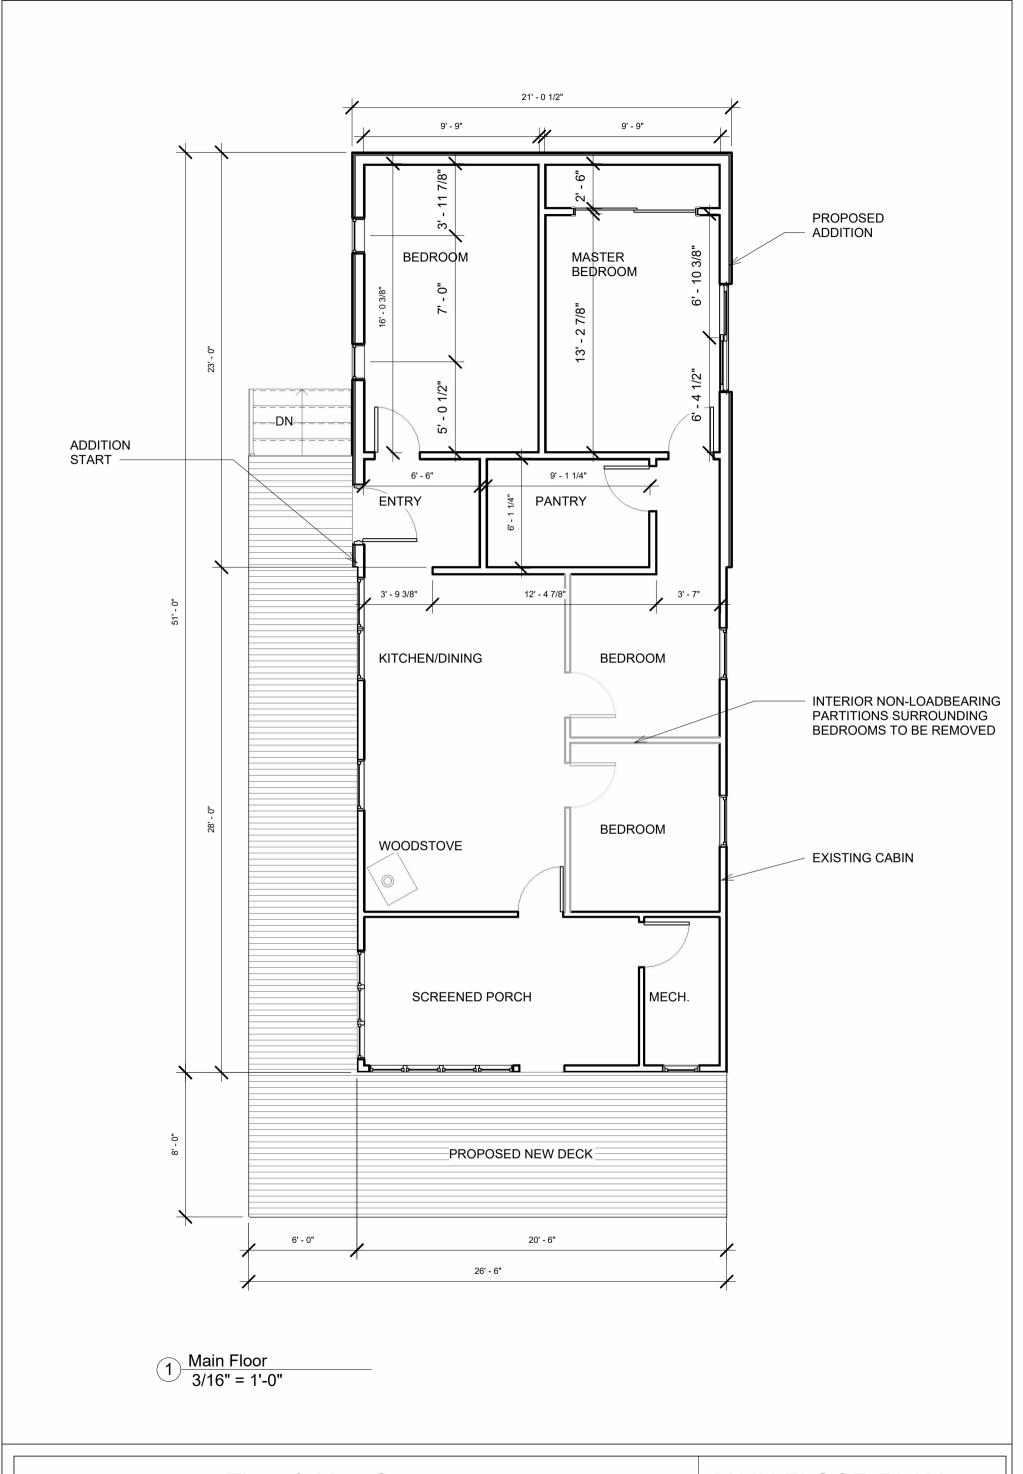

### NOTES:

- Approx. area of island: 0.5 acres
- Proposed addition to include:
  - 1. 2 bedrooms + entryway and storage (44.9 m2)
  - 2. Outdoor Deck (uncovered) (38 m2)
- Measurements taken in person, on site