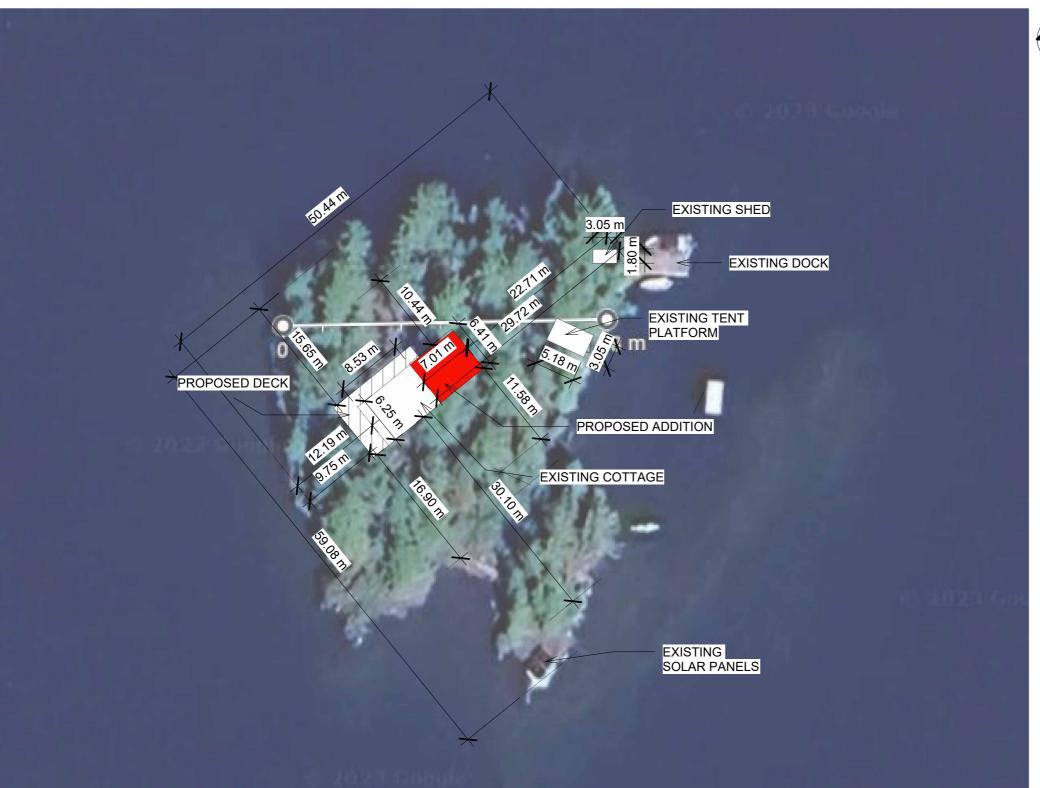

### NOTES:

- Approx. area of island: 0.5 acres
- Proposed addition to include:
  - 1. 2 bedrooms + entryway and storage (44.9 m2)
  - 2. Outdoor Deck (uncovered) (38 m2)
- Measurements taken in person, on site

1 SITE PLAN 1 : 480