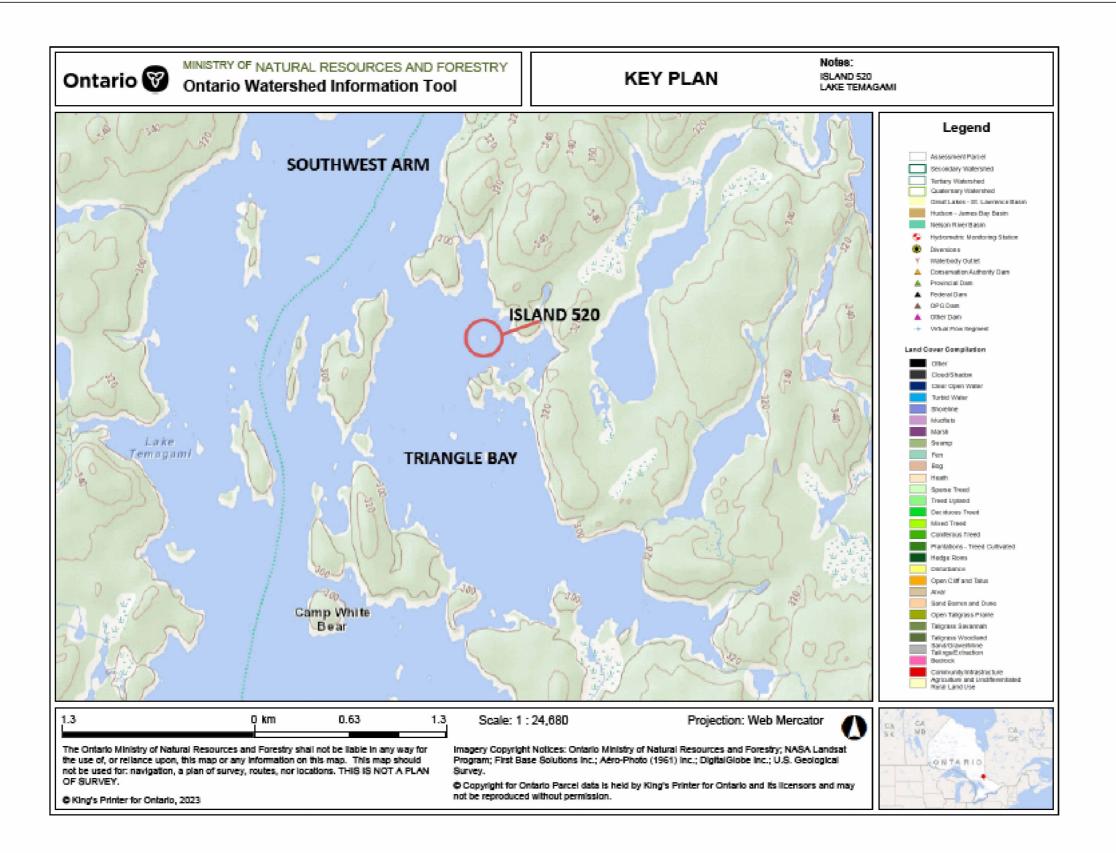

| KEY PLAN B   |                  |        |  |
|--------------|------------------|--------|--|
| Project name | Cottage Addition | 1 100  |  |
| Date         | 2024-02-12       | A103   |  |
| Orawn by     | T. CAMERON       | 7 (100 |  |
| Checked by   | n/a              | Scale  |  |
|              |                  |        |  |