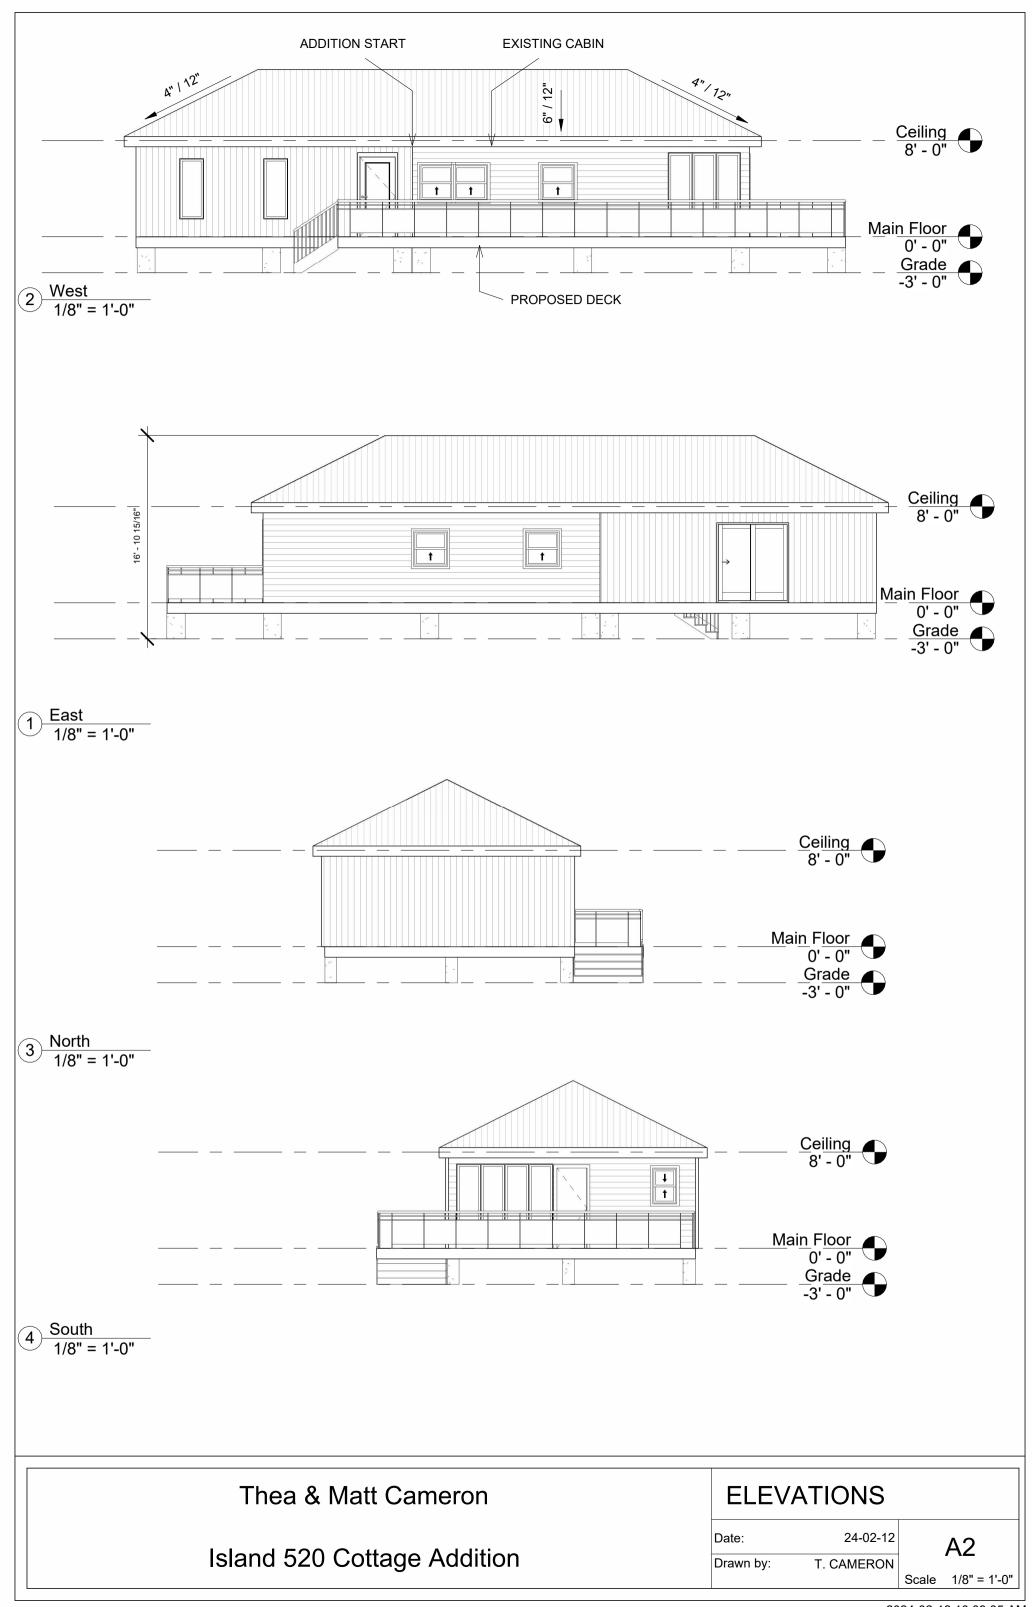

### NOTES:

- Approx. area of island: 0.5 acres
- Proposed addition to include:
  - 1. 2 bedrooms + entryway and storage (44.9 m2)
  - 2. Outdoor Deck (uncovered) (38 m2)
- Measurements taken in person, on site