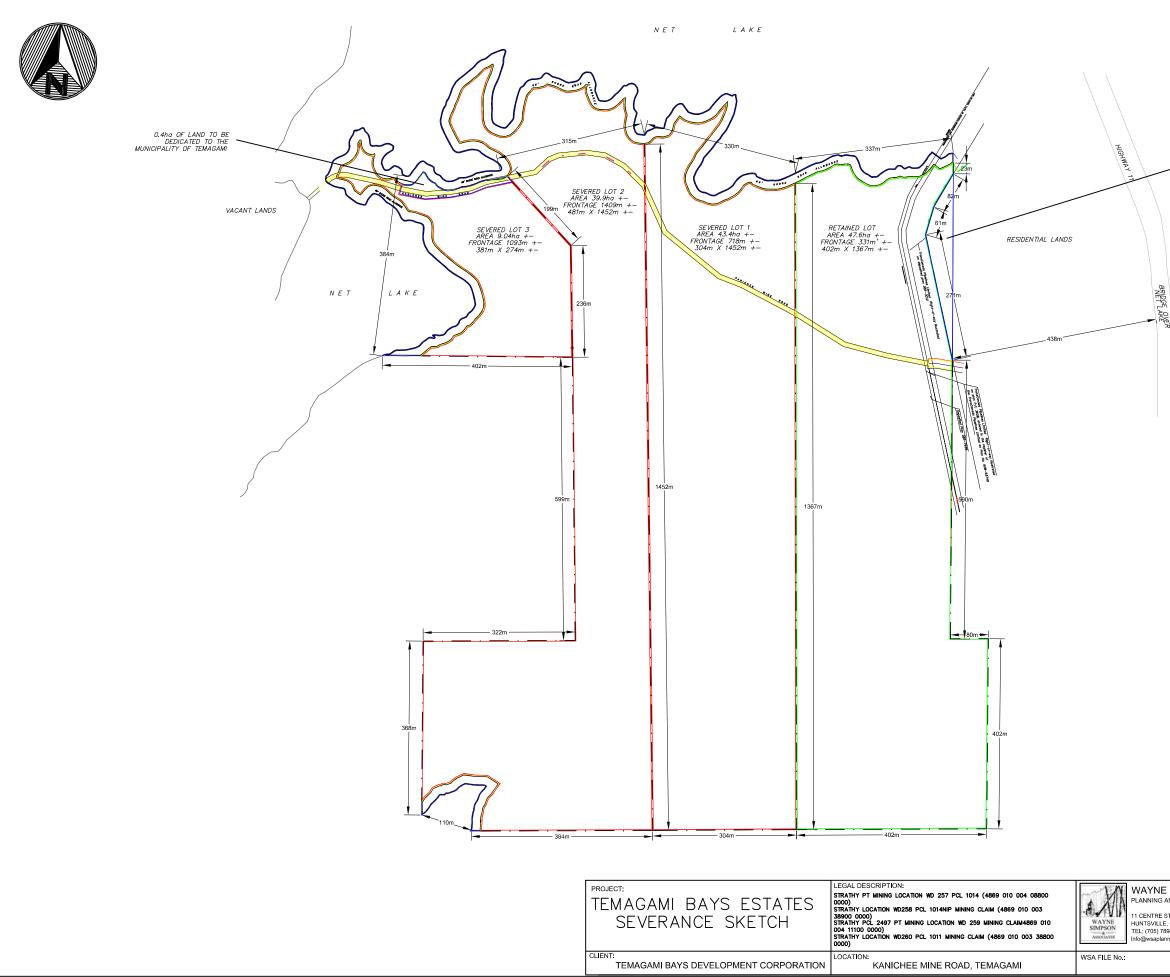

and; vacant land west of subject land
- (e) the location, width and name of any roads within or abutting the subject land, indicating whether it is an unopened road allowance, a public travelled road, a private road or a right of way; Kanichee Mine Road (private road) within subject land; public road between highway 11 and subject land
- (f) if access to the subject land will be by water only, the location of the parking and docking facilities to be used; and -N/A

# Temagami Bays Development Corporation Consent Application and Zoning By-Law Amendment

## **Sketch Requirements**

(g) the location and nature of any easement affecting the subject land. – easement in favour of Trans Canada Pipeline and Bell Canada on the eastern edge of subject land (to be included in the "retained" portion



LANDS SUBJECT TO PREVIOUS LOT ADDITION TO ABUTTING LANDS

| SIMPSON & ASSOCIATES<br>AND DEVELOPMENT CONSULTANTS | <sup>DATE:</sup> NOV 22, 2016 |  |
|-----------------------------------------------------|-------------------------------|--|
| STREET SOUTH, SUITE 102<br>5, ONTARIO P1H 1W4       | <sup>SCALE:</sup> 1:1250      |  |
| 99-9092   FAX. (705) 789-9094<br>hnlng.ca           | REVISION No.: NO. 1           |  |
|                                                     | FILE NAME: SEVERANCE SKETCH   |  |