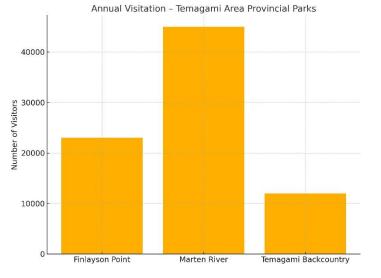

# Tourism – Tourism Working Group

• **Purpose**: To stimulate employment and economic benefit within the region.

| Objective                                                                                                                            | Timing | Action Plan                                                                                                                       | Metrics                                                                                            |
|--------------------------------------------------------------------------------------------------------------------------------------|--------|-----------------------------------------------------------------------------------------------------------------------------------|----------------------------------------------------------------------------------------------------|
| To create a baseline<br>understanding of<br>tourism within the<br>Temagami Region                                                    | Short  | Sourcing visitation metrics and<br>establishing a means to understand this<br>visitation where no metrics exist.                  | Metrics available across a spectrum of visitor interests                                           |
| Foster collaboration<br>with the Temagami First<br>Nation (TFN)                                                                      | Short  | Include Indigenous cultural elements and<br>events in tourism activity.<br>Secure funding for collaborative tourism<br>projects.  | Engagement metrics from<br>Indigenous tourism<br>attractions.                                      |
| Develop a<br>comprehensive tourism<br>strategy.                                                                                      | Medium | Engage with local and regional tourism<br>stakeholders.<br>Create partnerships with national and<br>international tourism bodies. | Increase in the number of<br>visitors to Temagami.<br>Growth in tourism-related<br>revenues.       |
| Pursue innovative use of<br>technology and social<br>media for tourism<br>promotion.                                                 | Medium | Develop a user-friendly tourism website.<br>Launch a robust social media campaign<br>targeting "day drive" demographics.          | Engagement rates on<br>digital platforms including<br>website.<br>Destination visitation<br>counts |
| Work to ensure quality<br>and completeness of<br>local attraction<br>offerings.                                                      | Short  | complete key attraction infrastructure upgrade requirements as needed.                                                            | Monitor increases in attraction engagement                                                         |
| Work to identify and/or<br>establish year around<br>visitor opportunities.                                                           | Long   | Create and promote year around visitor opportunities                                                                              | Visitation measures                                                                                |
| Work to provide access<br>to overnight<br>accommodation within<br>the municipality-                                                  | Medium | Create opportunities for overnight accommodation                                                                                  | Availability of overnight accommodations                                                           |
| Engage with Provincial<br>and Federal Ministries,<br>Colleges and<br>Universities, Sport,<br>Environment,<br>Conservation and Parks. | Medium | Establish relationships with key personnel within these institutions                                                              | Information and support                                                                            |
| Sourcing funding for<br>visitor attractions and<br>marketing initiatives                                                             | Medium | As appropriate, develop financial "pro<br>forma" information<br>Identify public and private sector funding<br>opportunities       | Successful funding initiatives                                                                     |