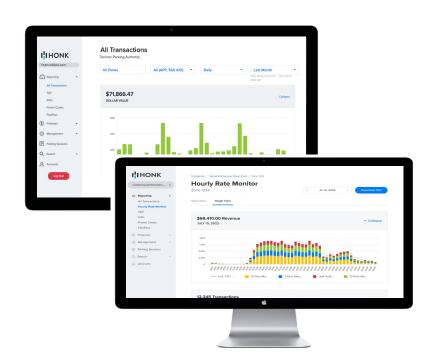

# COMPLETE CONTROL OF YOUR BUSINESS OPERATIONS

Manage all operations from a single dashboard.

## **Business intelligence**

Analyze performance and compare with historical data.

## Financial reporting

Get real-time access to all reporting, company-wide.