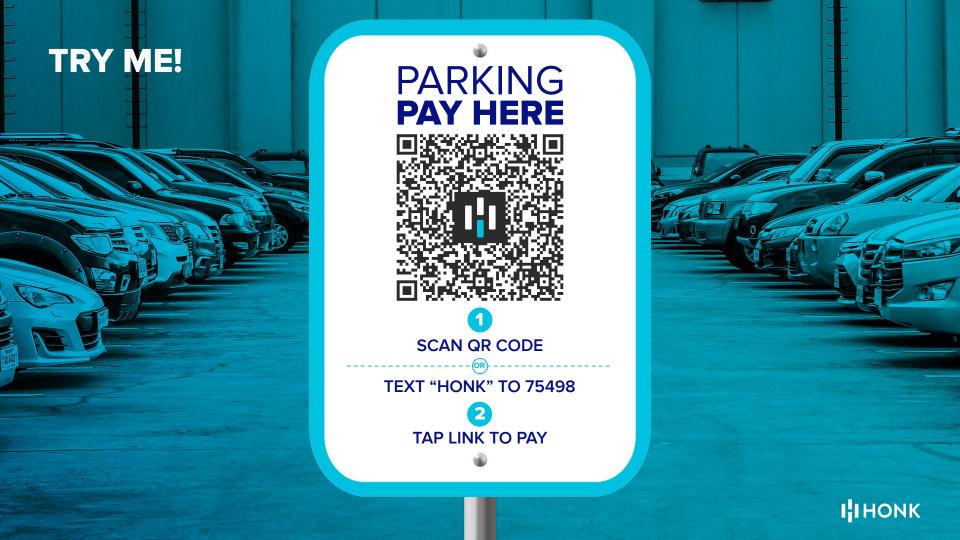

#### **PAYMENT CHANNELS**

## Simplify payment

Make paying for parking effortless