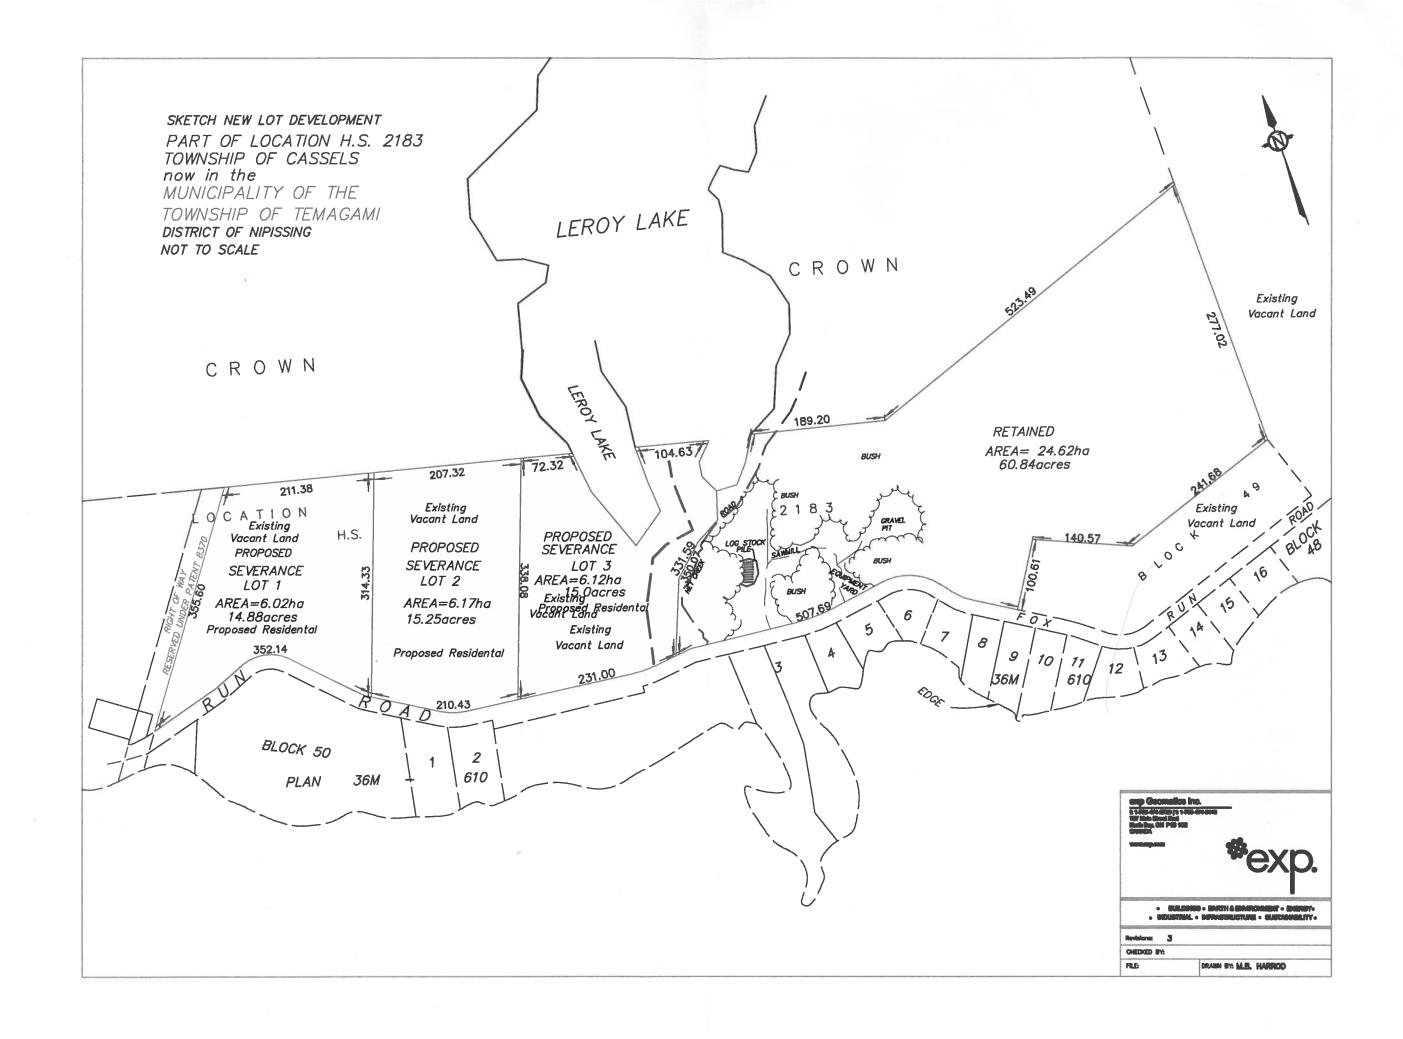

| 1.3 Please specify to whom all c        | ommunications should be sent                     |                                |       |
|-----------------------------------------|--------------------------------------------------|--------------------------------|-------|
| ☐ Owner                                 |                                                  |                                |       |
| ☐ Agent                                 |                                                  |                                |       |
| Both Owner and Agent                    |                                                  |                                |       |
| 1.4 Names and addresses of an           | y mortgages, holders of charges                  | s or other encumbrances        |       |
| N/A                                     |                                                  |                                |       |
| SE                                      | CTION 2 - LOCATION OF 1                          | THE SUBJECT LAND               |       |
| 2.1 Location of Land                    |                                                  |                                |       |
| Municipal Address                       |                                                  |                                |       |
| Not available 292                       | Foy Run                                          |                                |       |
| Legal Description                       |                                                  |                                |       |
| Part Saw Mill Site HS2183               | Cassels Municipality of Ten                      | nagami                         |       |
|                                         | SECTION 3 - PURPOSE O                            | F APPLICATION                  |       |
| 3.1 Proposal Description and De         |                                                  |                                |       |
| Type and purpose of proposed tra        | ansaction (circle the appropriate                | transaction)                   |       |
| Transfers: New lot creation             | Addition to a lot                                | An easement                    | Other |
| Other: A charge                         | A lease                                          | A correction of title          |       |
| Nature and extent of proposal           | <del>*************************************</del> |                                |       |
| Create 3 new lots and 1 re              | etained lot for                                  |                                |       |
| residential purposes.                   |                                                  |                                |       |
|                                         |                                                  |                                |       |
|                                         |                                                  |                                |       |
| Number of new lots to be created 3      |                                                  |                                |       |
| Name or person(s), if known, who        | m land or interest in land is to b               | pe transferred, leased or char | ged   |
| Not known at this time.                 |                                                  |                                |       |
| If a lot addition, identify the lands   | to which the parcel will be adde                 | ed                             |       |
| Not a lot addition                      |                                                  |                                |       |
|                                         |                                                  |                                |       |
|                                         | - DESCRIPTION OF SUBJ                            |                                | SAL   |
| <b>4.1</b> Are there any easements or r | estrictive covenants affecting th                | ne subject land?               |       |
|                                         | be the easement or covenant a                    | nd its effect                  |       |
| 4.2 Date the subject land was ac 1992   | quired by the current owner                      |                                |       |

| 4.3 Property Inf               | formation - Ex               | cistir | ng Site                               |           |                     |                |                 |                 |            |
|--------------------------------|------------------------------|--------|---------------------------------------|-----------|---------------------|----------------|-----------------|-----------------|------------|
| Lot Area: 42.9h                |                              |        |                                       |           |                     |                |                 |                 |            |
| Road Frontage: Water Frontage: | _ <u>1301.3m</u><br>· 313.4m |        |                                       |           |                     |                |                 |                 |            |
| Lot Depth: 340                 | <u>)m</u>                    |        |                                       |           |                     |                |                 |                 |            |
| Lot Width: 151                 |                              |        |                                       |           |                     |                |                 |                 |            |
| 4.4 Description                | of lots                      |        |                                       |           |                     | ot 1           | Lot 2           | Lot 3           | Retained   |
| Area (ha)                      |                              |        | ·····                                 |           | - 6                 | 3.02           | 6.17            | 6.12            | 24.62      |
| Frontage (m)                   |                              |        |                                       |           | 3                   | 352            | 210             | 231             | 508        |
| Depth (m)                      |                              |        |                                       |           |                     | 355            | 338             | 338             | 277        |
| 4.5 Property Inf               | formation - Ex               | istin  | g Use                                 |           |                     |                |                 |                 |            |
|                                |                              |        | d: Vacant Land<br>of the subject land |           | ontinued:           | 19             | 95              |                 | ···        |
| 4.6 Use of lots                |                              |        |                                       |           | L                   | ot 1           | Lot 2           | Lot 3           | Retained   |
| Existing                       |                              |        | <del></del>                           |           | Va                  | cant           | Vacant          | Vacant          | Vacant     |
| Proposed                       |                              |        |                                       |           | Resi                | idental        | Residental      | Residental      | Residental |
| 4.7 Existing use               | -                            | brot   | perties                               |           |                     |                |                 |                 | 1          |
| Hydro Ea<br>Vacant La          |                              |        | Crown Land /<br>Personal Sawr         | ~:II 0 C= | aval Dit            | of Own         |                 |                 |            |
| 4.8 Particulars                |                              |        |                                       |           |                     |                |                 |                 |            |
| Existing                       | Date of                      |        | Ground and                            | No. of    |                     | Wi             |                 | ength           | Height     |
|                                | Constructio                  | n      | Gross Floor<br>Area                   | 110.01    |                     |                |                 | Longar          | ricignt    |
|                                | No Existi                    | ng     | Buildings                             |           |                     |                |                 |                 |            |
|                                |                              |        |                                       |           |                     |                |                 |                 |            |
|                                |                              |        |                                       |           |                     |                |                 |                 |            |
|                                | -                            |        |                                       |           |                     |                |                 |                 |            |
| Proposed                       | Date of<br>Constructio       | n      | Gross Floor<br>Area                   | No. of S  | o. of Stories Width |                | dth l           | ength           | Height     |
|                                | Unknown                      |        | Unknown                               | Unkno     | own                 | Unkn           | own U           | n Unknown       |            |
|                                |                              | -      |                                       |           |                     |                |                 |                 | -          |
|                                |                              | -      |                                       |           |                     |                |                 |                 |            |
|                                |                              | -      |                                       |           |                     |                |                 |                 |            |
| 4.9 Location of                | all buildings a              |        |                                       | roposed   | for the s           | ubject la      | nd (specify dis | tance)          |            |
| Existing                       |                              | Sid    | e Lot Lines                           |           | Rear Lo             | ot Lines       |                 | Front Lot Lines | S          |
| No Buildings                   | =                            |        |                                       |           | _                   |                |                 |                 |            |
|                                |                              |        |                                       |           | _                   |                | -               |                 |            |
|                                |                              |        |                                       |           | _                   |                |                 |                 |            |
| Proposed                       |                              | Sid    | e Lot Lines                           |           | Rear Lo             | Rear Lot Lines |                 | Front Lot Lines |            |
| Unknown                        |                              |        |                                       |           | _                   |                | _               |                 |            |
|                                |                              |        |                                       |           |                     |                | _               | *               |            |
|                                |                              |        |                                       |           |                     |                |                 |                 |            |