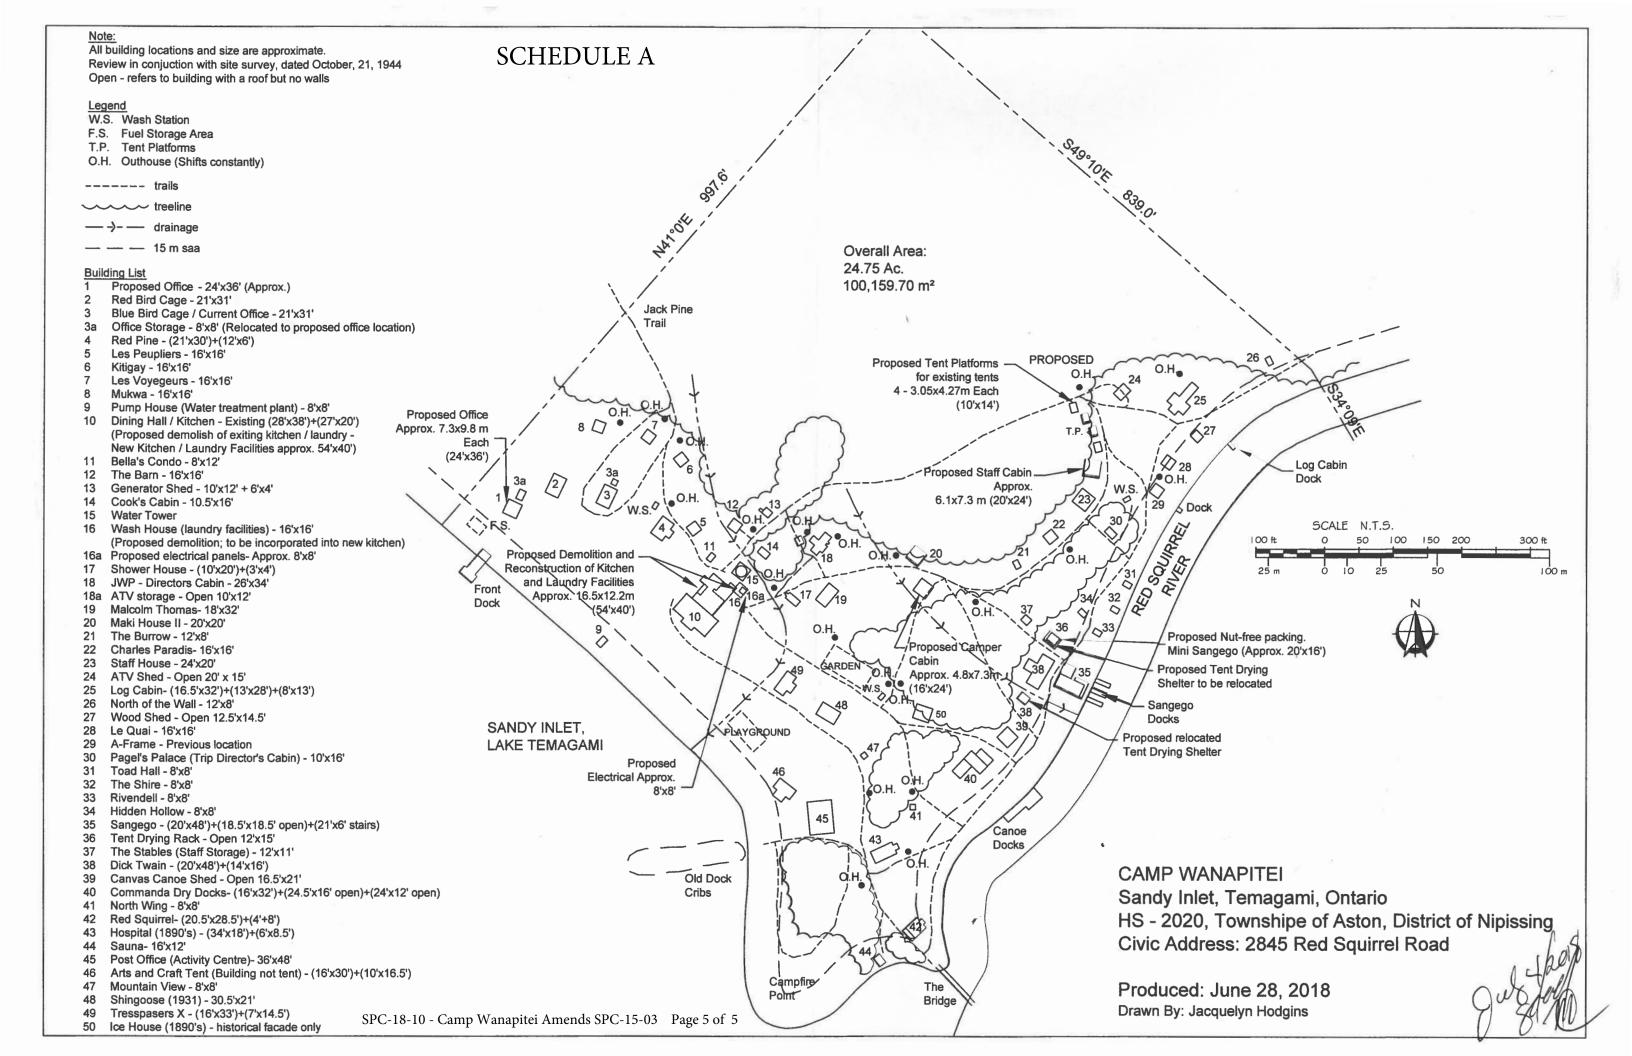

#### **INFORMATION**

Camp Wanapitei entered into a site plan agreement with the Municipality of Temagami in 2015(Attached). The primary purpose of the agreement was to change the location of two buildings shown on the Schedule B.

The proposed development below is consistent with the Tourist Commercial Youth Camp Zone as permitted in the Zoning By-Law.

- 1. Proposed Construction of a 24' x 36' Office;
- 2. Proposed Construction of a 8' x 8' Shed for the Electrical Panel;
- 3. Proposed (4) Tent Platforms of 10' x 14' size;
- 4. Proposed Construction of a 20' x 24' Staff Cabin;
- 5. Proposed Construction of a 16' x 24' Camper Cabin;
- 6. Proposed Re-construction of a 54' x 40' Kitchen & Laundry Facilities;
- 7. Proposed Construction of a 20' x 16' Mini Sangego;
- 8. Propose relocation of a 12' x 15' Tent Drying Shelter;
- 9. Proposed demolition of a 16' x 16' Wash House;
- 10. Proposed demolition of a 28' x 38' + 27' x 20' Dining Hall/Kitchen;